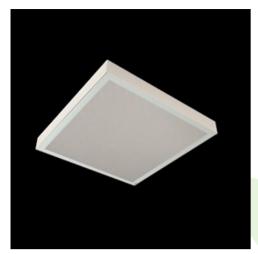

## **Description**

Luminary dedicated for the clean rooms of increased cleanliness class ISO 5-6. Surface mounted luminary equipped in highly efficient LED panels. Luminary body made from steel sheet, powder coated in white. Its characteristic feature is lack of aluminum frame what allows to exclude the unwished-for contamination in clean rooms. There are no visible elements joining the diffuser and the luminary body.

| Mechanical data                                                                                                                                                                                                                                                                                                                                                                                                                                                                                                                                                                                                                                                                                                                                                                                                                                                                                                                                                                                                                                                                                                                                                                                                                                                                                                                                                                                                                                                                                                                                                                                                                                                                                                                                                                                                                                                                                                                                                                                                                                                                                                                | Assembly         | surface mounted on ceiling |
|--------------------------------------------------------------------------------------------------------------------------------------------------------------------------------------------------------------------------------------------------------------------------------------------------------------------------------------------------------------------------------------------------------------------------------------------------------------------------------------------------------------------------------------------------------------------------------------------------------------------------------------------------------------------------------------------------------------------------------------------------------------------------------------------------------------------------------------------------------------------------------------------------------------------------------------------------------------------------------------------------------------------------------------------------------------------------------------------------------------------------------------------------------------------------------------------------------------------------------------------------------------------------------------------------------------------------------------------------------------------------------------------------------------------------------------------------------------------------------------------------------------------------------------------------------------------------------------------------------------------------------------------------------------------------------------------------------------------------------------------------------------------------------------------------------------------------------------------------------------------------------------------------------------------------------------------------------------------------------------------------------------------------------------------------------------------------------------------------------------------------------|------------------|----------------------------|
|                                                                                                                                                                                                                                                                                                                                                                                                                                                                                                                                                                                                                                                                                                                                                                                                                                                                                                                                                                                                                                                                                                                                                                                                                                                                                                                                                                                                                                                                                                                                                                                                                                                                                                                                                                                                                                                                                                                                                                                                                                                                                                                                | Material         | steel sheet                |
|                                                                                                                                                                                                                                                                                                                                                                                                                                                                                                                                                                                                                                                                                                                                                                                                                                                                                                                                                                                                                                                                                                                                                                                                                                                                                                                                                                                                                                                                                                                                                                                                                                                                                                                                                                                                                                                                                                                                                                                                                                                                                                                                | Color            | RAL 9016 (white)           |
| B                                                                                                                                                                                                                                                                                                                                                                                                                                                                                                                                                                                                                                                                                                                                                                                                                                                                                                                                                                                                                                                                                                                                                                                                                                                                                                                                                                                                                                                                                                                                                                                                                                                                                                                                                                                                                                                                                                                                                                                                                                                                                                                              | Diffuser         | SLM (laminated mat glass)  |
| THE STATE OF THE S | Impact resistant | IK08                       |
| A                                                                                                                                                                                                                                                                                                                                                                                                                                                                                                                                                                                                                                                                                                                                                                                                                                                                                                                                                                                                                                                                                                                                                                                                                                                                                                                                                                                                                                                                                                                                                                                                                                                                                                                                                                                                                                                                                                                                                                                                                                                                                                                              | Dimensions [mm]  | 1174 x 274 x 69            |