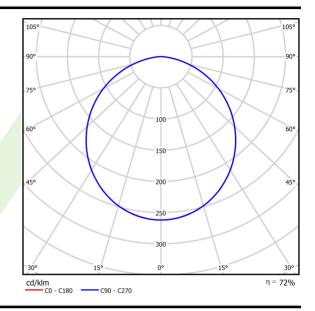

# Light and electrical data

| Limbt course                              | LED                                         |  |
|-------------------------------------------|---------------------------------------------|--|
| Light source                              | LED                                         |  |
| Luminous flux LED [lm]                    | 5076,2                                      |  |
| LED power [W]                             | 24,8                                        |  |
| Luminaire luminous flux [lm]              | 3660                                        |  |
| Power of luminaire [W]                    | 27,8                                        |  |
| Luminaire's light efficiency [lm/W]       | 131,7                                       |  |
| Color of the light [K]                    | 3000                                        |  |
| CRI                                       | >80                                         |  |
| SDCM (LED sources)                        | 3                                           |  |
| Beam angle [°]                            | (C0-C180) / (C90-C270) - 109,6° /<br>109,6° |  |
| Photobiological risk class (IEC/EN 62471) | RG0                                         |  |
| Protection against electric shock         | I                                           |  |
| Protection degree                         | IP65                                        |  |
| Voltage                                   | 220240 V, 5060 Hz                           |  |
| Lifetime of LED sources [h]               | 100000                                      |  |
| Lx/By                                     | L80/B10                                     |  |
| Operating temperature range [°C]          | 5 ÷ 30                                      |  |
| Driver                                    | standard on/off (E)                         |  |
|                                           |                                             |  |
| Power factor cos φ                        | >0,95                                       |  |

# A graph of light