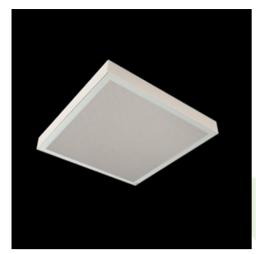

Product: RUBIN CLEAN CLASS 3-4 NO FRAME LED 13200 SLMR E IP65 34 840 KRG3K / 1174X574MM

Index: 19.4108.3821.34

## **Description**

Luminary dedicated for the clean rooms of increased cleanliness class ISO 3-4. Surface mounted luminary equipped in highly efficient LED panels. Luminary body made from steel sheet, powder coated in white. Its characteristic feature is lack of aluminum frame what allows to exclude the unwished-for contamination in clean rooms. There are no visible elements joining the diffuser and the luminary body.

| Mechanical data | Assembly         | surface mounted on ceiling                 |
|-----------------|------------------|--------------------------------------------|
|                 | Material         | steel sheet                                |
|                 | Color            | RAL 9016 (white)                           |
| l B             | Diffuser         | SLMR (laminated anti-reflective mat glass) |
|                 | Impact resistant | IK08                                       |
| A               | Dimensions [mm]  | 1174 x 574 x 69                            |