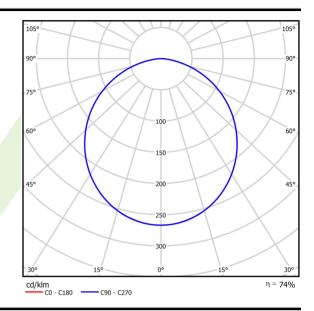

# Light and electrical data

| Link course                               | 1.50                                        |  |
|-------------------------------------------|---------------------------------------------|--|
| Light source                              | LED                                         |  |
| Luminous flux LED [lm]                    | 14026                                       |  |
| LED power [W]                             | 65,4                                        |  |
| Luminaire luminous flux [lm]              | 10309                                       |  |
| Power of luminaire [W]                    | 73,2                                        |  |
| Luminaire's light efficiency [lm/W]       | 140,8                                       |  |
| Color of the light [K]                    | 4000                                        |  |
| CRI                                       | >80                                         |  |
| SDCM (LED sources)                        | 3                                           |  |
| Beam angle [°]                            | (C0-C180) / (C90-C270) - 109,6° /<br>109,6° |  |
| Photobiological risk class (IEC/EN 62471) | RG0                                         |  |
| Protection against electric shock         | I                                           |  |
| Protection degree                         | IP65                                        |  |
| Voltage                                   | 220240 V, 5060 Hz                           |  |
| Lifetime of LED sources [h]               | 100000                                      |  |
| Lx/By                                     | L80/B10                                     |  |
| Operating temperature range [°C]          | 5 ÷ 30                                      |  |
| Driver                                    | standard on/off (E)                         |  |
| Power factor cos φ                        | >0,95                                       |  |
| Circuit load capacity                     | 12(B10), 20 (B16), 19 (C10), 31 (C16)       |  |

# A graph of light