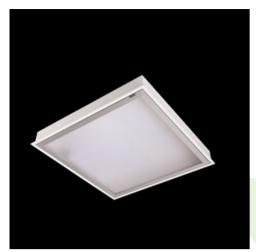

Product: AGAT CLEAN CLASS 7-8-9 LED 8800 SLM E IP65 34 840 KRG3K / 1200X300

Index: 19.4105.4221.34

## **Description**

Luminary dedicated for the clean rooms of increased cleanliness class ISO 7-8-9. Surface mounted luminary equipped in highly efficient LED sources. Luminary body made from steel sheet, powder coated in white. Diffusers and optical systems in aluminum frame. Luminary designed to module suspended ceilings, equipped with the highly efficient LED panels. Luminary body made from steel sheet, powder coated in white.

| Mechanical data | Assembly           | mounted in module ceilings, as well as plasterboard ceilings |
|-----------------|--------------------|--------------------------------------------------------------|
|                 | Material           | steel sheet                                                  |
| B               | Color              | RAL 9016 (white)                                             |
|                 | Diffuser           | SLM (laminated mat glass)                                    |
| Α Ι             | Impact resistant   | IK08                                                         |
| <del></del>     | Dimensions [mm]    | 1196 x 296 x 76                                              |
|                 | Mounting hole [mm] | 1180 x 280                                                   |