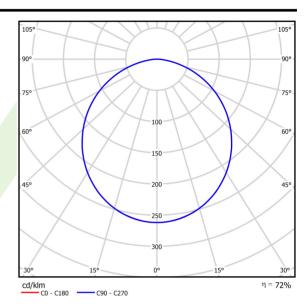

| Light source                              | LED                                         |
|-------------------------------------------|---------------------------------------------|
| Luminous flux LED [lm]                    | 9351                                        |
| LED power [W]                             | 43,6                                        |
| Luminaire luminous flux [lm]              | 6742                                        |
| Power of luminaire [W]                    | 48,8                                        |
| Luminaire's light efficiency [lm/W]       | 138,2                                       |
| Color of the light [K]                    | 4000                                        |
| CRI                                       | >80                                         |
| SDCM (LED sources)                        | 3                                           |
| Beam angle [°]                            | (C0-C180) / (C90-C270) - 109,6° /<br>109,6° |
| Photobiological risk class (IEC/EN 62471) | RG0                                         |
| Protection against electric shock         | I                                           |
| Protection degree                         | IP65                                        |
| Voltage                                   | 220240 V, 5060 Hz                           |
| Lifetime of LED sources [h]               | 100000                                      |
| Lx/By                                     | L80/B10                                     |
| Operating temperature range [°C]          | 5 ÷ 30                                      |
| Driver                                    | standard on/off (E)                         |
| Power factor cos φ                        | >0,95                                       |
| Circuit load capacity                     | 15 (B10), 25 (B16), 24 (C10), 38 (C16)      |

## A graph of light