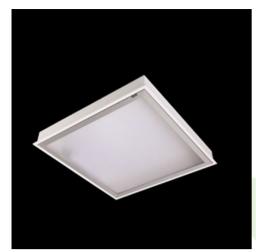

## **Description**

Luminary dedicated for the clean rooms of increased cleanliness class ISO 7-8-9. Surface mounted luminary equipped in highly efficient LED sources. Luminary body made from steel sheet, powder coated in white. Diffusers and optical systems in aluminum frame. Luminary designed to module suspended ceilings, equipped with the highly efficient LED panels. Luminary body made from steel sheet, powder coated in white.

| hanical |  |
|---------|--|
| <br>    |  |

| Assembly           | mounted in module ceilings, as well as plasterboard ceilings |
|--------------------|--------------------------------------------------------------|
| Material           | steel sheet                                                  |
| Color              | RAL 9016 (white)                                             |
| Diffuser           | SLM (laminated mat glass)                                    |
| Impact resistant   | IK08                                                         |
| Dimensions [mm]    | 596 x 596 x 76                                               |
| Mounting hole [mm] | 580 x 580                                                    |