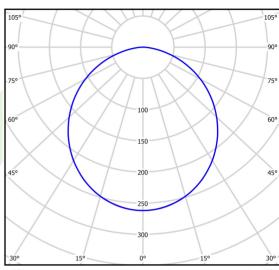

on/off (E)<br>>0,95                |



| hanical |  |
|---------|--|
| <br>    |  |



| Assembly           | mounted in module ceilings, as well as plasterboard ceilings |
|--------------------|--------------------------------------------------------------|
| Material           | steel sheet                                                  |
| Color              | RAL 9016 (white)                                             |
| Diffuser           | SLM (laminated mat glass)                                    |
| Impact resistant   | IK08                                                         |
| Dimensions [mm]    | 596 x 596 x 76                                               |
| Mounting hole [mm] | 580 x 580                                                    |

## A graph of light