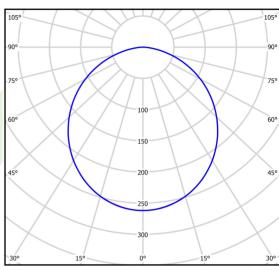

25 (B16), 24 (C10), 38 (C16)      |



| hanical |  |
|---------|--|
| <br>    |  |



| Assembly           | mounted in module ceilings, as well as plasterboard ceilings |
|--------------------|--------------------------------------------------------------|
| Material           | steel sheet                                                  |
| Color              | RAL 9016 (white)                                             |
| Diffuser           | SLM (laminated mat glass)                                    |
| Impact resistant   | IK08                                                         |
| Dimensions [mm]    | 596 x 596 x 76                                               |
| Mounting hole [mm] | 580 x 580                                                    |

## A graph of light