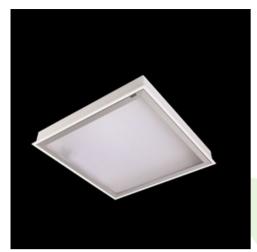

## **Description**

Luminary dedicated for the clean rooms of increased cleanliness class ISO 7-8-9. Surface mounted luminary equipped in highly efficient LED sources. Luminary body made from steel sheet, powder coated in white. Diffusers and optical systems in aluminum frame. Luminary designed to module suspended ceilings, equipped with the highly efficient LED panels. Luminary body made from steel sheet, powder coated in white.

| hanical |  |
|---------|--|
| <br>    |  |

| Assembly           | mounted in module ceilings, as well as plasterboard ceilings |
|--------------------|--------------------------------------------------------------|
| Material           | steel sheet                                                  |
| Color              | RAL 9016 (white)                                             |
| Diffuser           | SLM (laminated mat glass)                                    |
| Impact resistant   | IK08                                                         |
| Dimensions [mm]    | 596 x 596 x 76                                               |
| Mounting hole [mm] | 580 x 580                                                    |