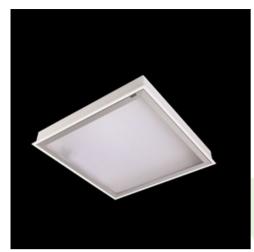

## **Description**

Luminary dedicated for the clean rooms of increased cleanliness class ISO 7-8-9. Surface mounted luminary equipped in highly efficient LED sources. Luminary body made from steel sheet, powder coated in white. Diffusers and optical systems in aluminum frame. Luminary designed to module suspended ceilings, equipped with the highly efficient LED panels. Luminary body made from steel sheet, powder coated in white.

| hanical |  |
|---------|--|
|         |  |
|         |  |
|         |  |

| Assembly           | mounted in module ceilings, as well as plasterboard ceilings |
|--------------------|--------------------------------------------------------------|
| Material           | steel sheet                                                  |
| Color              | RAL 9016 (white)                                             |
| Diffuser           | SLM (laminated mat glass)                                    |
| Impact resistant   | IK08                                                         |
| Dimensions [mm]    | 596 x 596 x 76                                               |
| Mounting hole [mm] | 580 x 580                                                    |