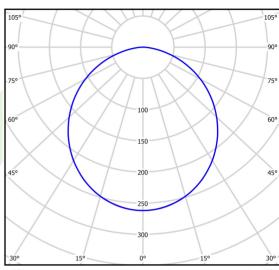

|



| hanical |  |
|---------|--|
|         |  |
|         |  |
|         |  |



| Assembly           | mounted in module ceilings, as well as plasterboard ceilings |
|--------------------|--------------------------------------------------------------|
| Material           | steel sheet                                                  |
| Color              | RAL 9016 (white)                                             |
| Diffuser           | SLM (laminated mat glass)                                    |
| Impact resistant   | IK08                                                         |
| Dimensions [mm]    | 596 x 596 x 76                                               |
| Mounting hole [mm] | 580 x 580                                                    |

## A graph of light