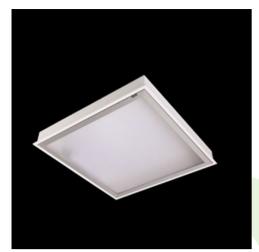

## **Description**

Luminary dedicated for the clean rooms of increased cleanliness class ISO 7-8-9. Surface mounted luminary equipped in highly efficient LED sources. Luminary body made from steel sheet, powder coated in white. Diffusers and optical systems in aluminum frame. Luminary designed to module suspended ceilings, equipped with the highly efficient LED panels. Luminary body made from steel sheet, powder coated in white.

| hanical |  |
|---------|--|
| <br>    |  |

| Assembly           | mounted in module ceilings, as well as plasterboard ceilings |
|--------------------|--------------------------------------------------------------|
| Material           | steel sheet                                                  |
| Color              | RAL 9016 (white)                                             |
| Diffuser           | SLM (laminated mat glass)                                    |
| Impact resistant   | IK08                                                         |
| Dimensions [mm]    | 596 x 596 x 76                                               |
| Mounting hole [mm] | 580 x 580                                                    |