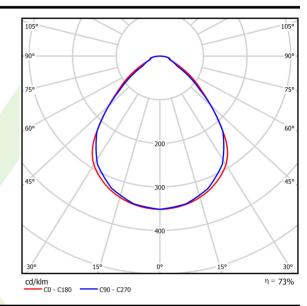

## Light and electrical data

| Light source                              | LED                                    |
|-------------------------------------------|----------------------------------------|
| Luminous flux LED [lm]                    | 8015                                   |
| LED power [W]                             | 37,2                                   |
| Luminaire luminous flux [lm]              | 5891                                   |
| Power of luminaire [W]                    | 41,7                                   |
| Luminaire's light efficiency [lm/W]       | 141,3                                  |
| Color of the light [K]                    | 4000                                   |
| CRI                                       | >80                                    |
| SDCM (LED sources)                        | 3                                      |
| Beam angle [°]                            | (C0-C180) / (C90-C270) - 89° / 89°     |
| Photobiological risk class (IEC/EN 62471) | RG0                                    |
| Protection against electric shock         | I                                      |
| Protection degree                         | IP65                                   |
| Voltage                                   | 220240 V, 5060 Hz                      |
| Lifetime of LED sources [h]               | 100000                                 |
| Lx/By                                     | L80/B10                                |
| Operating temperature range [°C]          | 5 ÷ 30                                 |
| Driver                                    | standard on/off (E)                    |
| Power factor cos φ                        | >0,95                                  |
| Circuit load capacity                     | 25 (B10), 40 (B16), 39 (C10), 62 (C16) |

# A graph of light