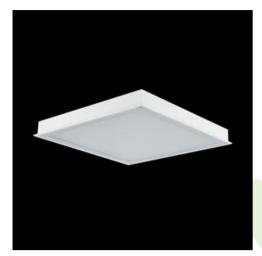

### **Description**

Luminary dedicated for the clean rooms of increased cleanliness class ISO 5-6. Luminary designed to module suspended ceilings, equipped with highly efficient LED panels. Luminary body made from steel sheet, powder coated in white. Its characteristic feature is lack of aluminum frame what allows to exclude the unwished-for contamination in clean rooms. There are no visible elements joining the diffuser and the luminary body.

| Mechanical data | Assembly           | mounted in module ceilings, as well as plasterboard ceilings      |
|-----------------|--------------------|-------------------------------------------------------------------|
|                 | Material           | steel sheet                                                       |
| B               | Color              | RAL 9016 (white)                                                  |
|                 | Diffuser           | Micro-PRM SL (micro-prismatic diffuser PMMA with laminated glass) |
| A               | Impact resistant   | IK08                                                              |
|                 | Dimensions [mm]    | 1196 x 596 x 76                                                   |
|                 | Mounting hole [mm] | 1180 x 580                                                        |