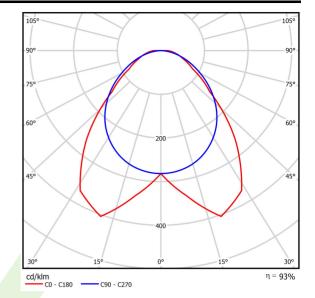

## Light and electrical data

| Light source                              | LED                                        |
|-------------------------------------------|--------------------------------------------|
| Luminous flux LED [lm]                    | 12540,4                                    |
| LED power [W]                             | 68,4                                       |
| Luminaire luminous flux [lm]              | 11608,7                                    |
| Power of luminaire [W]                    | 76,6                                       |
| Luminaire's light efficiency [lm/W]       | 151,5                                      |
| Color of the light [K]                    | 4000                                       |
| CRI                                       | >80                                        |
| SDCM (LED sources)                        | 3                                          |
| Beam angle [°]                            | (C0-C180) / (C90-C270) - 90,6° /<br>105,4° |
| Photobiological risk class (IEC/EN 62471) | RG0                                        |
| Protection against electric shock         | I                                          |
| Protection degree                         | IP20                                       |
| Voltage                                   | 220240 V, 5060 Hz                          |
| Lifetime of LED sources [h]               | 60000                                      |
| Lx/By                                     | L80/B10                                    |
| Operating temperature range [°C]          | 5 ÷ 35                                     |
| Driver                                    | standard on/off (E)                        |
| Circuit load capacity                     | 11 (B10), 17 (B16), 16 (C10), 27 (C16)     |

# A graph of light