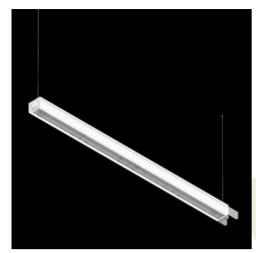

## **Description**

Parallel is an industrial modular system for installing in straight lines. It is an excellent option for lighting industrial premises and warehouses, but is also suitable for offices, supermarkets and commercial spaces. A luminaire mounted in line systems, made of steel sheet, painted in white. To be applied in industrial objects and other places, where high intensity and uniformity of lighting is necessary.

#### Mechanical data

| Assembly         | surface mounted on slings               |
|------------------|-----------------------------------------|
| Material         | steel sheet                             |
| Color            | RAL 9016 (white)                        |
| Diffuser         | OPTICS (optical system based on lenses) |
| Impact resistant | IK04                                    |
| Weight [kg]      | 3,02                                    |
| Dimensions [mm]  | 2270 x 70 x 50                          |