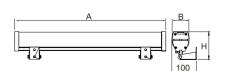

## Mechanical data

| Assembly         | mounted on wall                 |
|------------------|---------------------------------|
| Material         | aluminum                        |
| Color            | RAL 7015 (grey)                 |
| Diffuser         | SH (transparent hardened glass) |
| Impact resistant | IK09                            |
| Weight [kg]      | 4                               |
| Dimensions [mm]  | 1180 x 62 x 114                 |