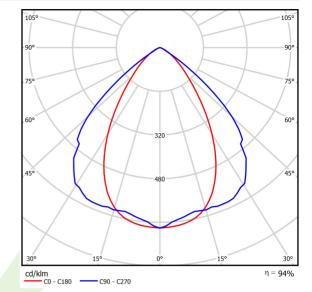

## Light and electrical data

| Light source                                                         | LED                                                              |
|----------------------------------------------------------------------|------------------------------------------------------------------|
| Luminous flux LED [lm]                                               | 4406                                                             |
| LED power [W]                                                        | 23,4                                                             |
| Luminaire luminous flux [lm]                                         | 4136                                                             |
| Power of luminaire [W]                                               | 24,7                                                             |
| Luminaire's light efficiency [lm/W]                                  | 167,4                                                            |
| Color of the light [K]                                               | 3000                                                             |
| CRI                                                                  | >80                                                              |
| SDCM (LED sources)                                                   | 3                                                                |
| Beam angle [°]                                                       | (C0-C180) / (C90-C270) - 66° / 95°                               |
| Protection against electric shock                                    | I                                                                |
| Protection degree                                                    | IP65                                                             |
|                                                                      |                                                                  |
| Voltage                                                              | 220240 V, 5060 Hz                                                |
| Voltage Lifetime of LED sources [h]                                  | 220240 V, 5060 Hz<br>100000 (1) / 147000 (2)                     |
|                                                                      | •                                                                |
| Lifetime of LED sources [h]                                          | 100000 (1) / 147000 (2)                                          |
| Lifetime of LED sources [h] Lx/By                                    | 100000 (1) / 147000 (2)<br>L80/B10 (1) / L70/B50 (2)             |
| Lifetime of LED sources [h]  Lx/By  Operating temperature range [°C] | 100000 (1) / 147000 (2)<br>L80/B10 (1) / L70/B50 (2)<br>-25 ÷ 30 |

# A graph of light