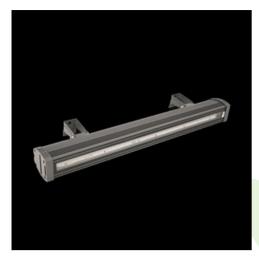

Product: FASAD WALL LED 4400 SH SYM FLOOD E 83 IP65 830 / L-1180mm

Index: 19.4193.4111.83

#### **Description**

Weather proof powder painted aluminum housing. Clear stainless steel diffuser. Luminaire is equipped with adjustment allowing proper light flux operation. LED panels are applied as light sources. Recommended for walls and solid base. Fasad Wall LED is dedicated to illuminate walls of architectural objects.

## Mechanical data

| Assembly         | mounted on wall                 |
|------------------|---------------------------------|
| Material         | aluminum                        |
| Color            | RAL 7015 (grey)                 |
| Diffuser         | SH (transparent hardened glass) |
| Impact resistant | IK09                            |
| Weight [kg]      | 4                               |
| Dimensions [mm]  | 1180 x 62 x 114                 |