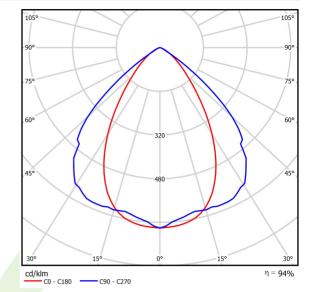

|
| IP67                               |
| 220240 V, 5060 Hz                  |
| 100000 (1) / 147000 (2)            |
| L80/B10 (1) / L70/B50 (2)          |
| -25 ÷ 30                           |
| standard on/off (E)                |
| >0,95                              |
| - 0,00                             |
|                                    |

# Mechanical data





| Assembly         | into the ground                 |
|------------------|---------------------------------|
| Material         | aluminum                        |
| Color            | grey                            |
| Diffuser         | SH (transparent hardened glass) |
| Impact resistant | IK10                            |
| Dimensions [mm]  | 637 x 120 x 127                 |



# A graph of light