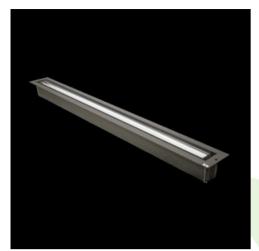

Product: FASAD FLOOR LED 2200 SH SYM FLOOD E IP67 830 / L=637mm

Index: 19.4192.1411.00

### **Description**

Luminary equipped with highly efficient LED sources. Its body made with aluminum profile that is power coated and resistant to all atmospheric conditions . Optical system consists of high class line lenses made with transparent PC. Diffusor is made from transparent or sand blasted hardened glass assembled in the body of the luminary. Its tightness is provided owing to the higher class silicon seals, all the screws used are from INOX steel. Assembling in ground possible thanks to the mounting box made with aluminum profile included in set. Purpose: illuminating parks and squares, decorative illumination of entrances and paths, as well as surroundings of building structures, small architectural, scientific or natural objects.

# Mechanical data

| Assembly         | into the ground                 |
|------------------|---------------------------------|
| Material         | aluminum                        |
| Color            | grey                            |
| Diffuser         | SH (transparent hardened glass) |
| Impact resistant | IK10                            |
| Dimensions [mm]  | 637 x 120 x 127                 |