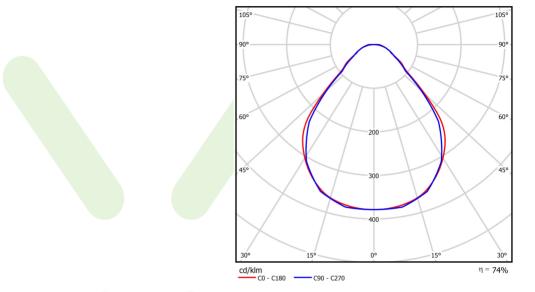

## Light and electrical data

| Light source                              | LED                                    |
|-------------------------------------------|----------------------------------------|
| Luminous flux LED [lm]                    | 4458,5                                 |
| LED power [W]                             | 22,2                                   |
| Luminaire luminous flux [lm]              | 3299,3                                 |
| Power of luminaire [W]                    | 25,2                                   |
| Luminaire's light efficiency [lm/W]       | 130,9                                  |
| Color of the light [K]                    | 4000                                   |
| CRI                                       | >80                                    |
| SDCM (LED sources)                        | 3                                      |
| Beam angle [°]                            | (C0-C180) / (C90-C270) - 88,4° / 86°   |
| Photobiological risk class (IEC/EN 62471) | RG0                                    |
| Protection against electric shock         | I                                      |
| Protection degree                         | IP40                                   |
| Voltage                                   | 220240 V, 5060 Hz                      |
| Lifetime of LED sources [h]               | 90000                                  |
| Lx/By                                     | L80/B10                                |
| Operating temperature range [°C]          | 5 ÷ 35                                 |
| Driver                                    | standard on/off (E)                    |
| Power factor cos φ                        | >0,95                                  |
| Circuit load capacity                     | 25 (B10), 40 (B16), 39 (C10), 62 (C16) |

## A graph of light