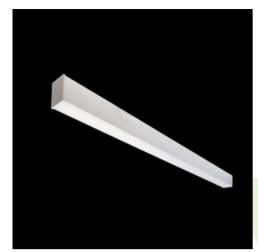

Product: X-LINE SLIM SURFACE LED COMPACT 4000 MICRO-PRM E 34 840 / L-1138MM

Index: 19.4191.1121.34

## **Description**

The luminaire is made of aluminum profile. There is only lower half-space light distribution (L-DOWN). Comparing to the traditional X-Line LED Compact, size of the luminaire has been reduced, and all construction has been closed in a narrow 48 mm profile, which gives now a more elegant form of the product. The X-Line Slim Compact uses a PLX or Micro-PRM opal diffuser. All of this allows to manipulate light and create lighting systems, facilitating the creation of comfortable vision in the interiors and their aesthetic appearance. The X-Line Slim Compact luminaire is designed for mounting directly to ceiling.

| Mechanical data |           | Assembly         | surface mounted on ceiling                |
|-----------------|-----------|------------------|-------------------------------------------|
|                 | □ tH<br>B | Material         | aluminum                                  |
| _ A             |           | Color            | RAL 9016 (white)                          |
|                 |           | Diffuser         | Micro-PRM (micro-prismatic diffuser PMMA) |
|                 |           | Impact resistant | IK04                                      |
|                 |           | Weight [kg]      | 2,1                                       |
|                 |           | Dimensions [mm]  | 1138 x 48 x 70                            |