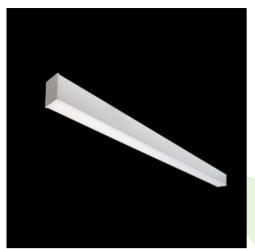

Product: X-LINE SLIM L-DOWN LED COMPACT 4000 MICRO-PRM EDD 04 830 / L-1418MM S-1,5M Index: 19.4190.2113.04

## Description

The luminaire is made of aluminum profile. There is only lower half-space light distribution (L-DOWN). Comparing to the traditional X-Line LED Compact, size of the luminaire has been reduced, and all construction has been closed in a narrow 48 mm profile, which gives now a more elegant form of the product. The X-Line Slim Compact uses a PLX or Micro-PRM opal diffuser. All of this allows to manipulate light and create lighting systems, facilitating the creation of comfortable vision in the interiors and their aesthetic appearance. The X-Line Slim Compact luminaire is designed for mounting on suspensions.