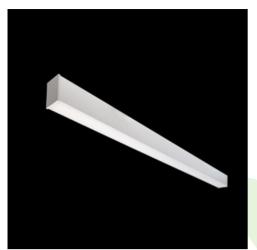

Product: X-LINE SLIM L-DOWN LED COMPACT 4000 MICRO-PRM EDD 24 840 / L-1138MM S-1,5M Index: 19.4190.1123.24

## Description

The luminaire is made of aluminum profile. There is only lower half-space light distribution (L-DOWN). Comparing to the traditional X-Line LED Compact, size of the luminaire has been reduced, and all construction has been closed in a narrow 48 mm profile, which gives now a more elegant form of the product. The X-Line Slim Compact uses a PLX or Micro-PRM opal diffuser. All of this allows to manipulate light and create lighting systems, facilitating the creation of comfortable vision in the interiors and their aesthetic appearance. The X-Line Slim Compact luminaire is designed for mounting on suspensions. There is the possibility of fitting a luminaire with a sound-absorbing housing.

| Product information       | Category Compact                                                                                                                                                                                                                                                                                                                                                                                                                                                                                                                                                                                                                                                                                                                                                                                                                                                                                                                                                                                                                                                                                                                                                                                                                                                         |              |  |
|---------------------------|--------------------------------------------------------------------------------------------------------------------------------------------------------------------------------------------------------------------------------------------------------------------------------------------------------------------------------------------------------------------------------------------------------------------------------------------------------------------------------------------------------------------------------------------------------------------------------------------------------------------------------------------------------------------------------------------------------------------------------------------------------------------------------------------------------------------------------------------------------------------------------------------------------------------------------------------------------------------------------------------------------------------------------------------------------------------------------------------------------------------------------------------------------------------------------------------------------------------------------------------------------------------------|--------------|--|
|                           | Family X-LINE SLIM LED COMPACT                                                                                                                                                                                                                                                                                                                                                                                                                                                                                                                                                                                                                                                                                                                                                                                                                                                                                                                                                                                                                                                                                                                                                                                                                                           | D-PRM EDD 24 |  |
|                           | Name X-LINE SLIM L-DOWN LED COMPACT 4000 MICRO-PRM EDD 2<br>840 / L-1138MM S-1,5M                                                                                                                                                                                                                                                                                                                                                                                                                                                                                                                                                                                                                                                                                                                                                                                                                                                                                                                                                                                                                                                                                                                                                                                        |              |  |
|                           | Index 19.4190.1123.24                                                                                                                                                                                                                                                                                                                                                                                                                                                                                                                                                                                                                                                                                                                                                                                                                                                                                                                                                                                                                                                                                                                                                                                                                                                    |              |  |
|                           | EAN 5902107325473                                                                                                                                                                                                                                                                                                                                                                                                                                                                                                                                                                                                                                                                                                                                                                                                                                                                                                                                                                                                                                                                                                                                                                                                                                                        |              |  |
|                           | $\overbrace{LED} \textcircled{} \end{array}{} \textcircled{} \textcircled{} \textcircled{} \textcircled{} \textcircled{} \textcircled{} \end{array}{} \textcircled{} \textcircled{} \textcircled{} \end{array}{} \textcircled{} \textcircled{} \textcircled{} \end{array}{\end{array}}$ | Ø            |  |
| Light and electrical data | Light source LED                                                                                                                                                                                                                                                                                                                                                                                                                                                                                                                                                                                                                                                                                                                                                                                                                                                                                                                                                                                                                                                                                                                                                                                                                                                         |              |  |
|                           | Luminous flux LED [Im] 4458,5                                                                                                                                                                                                                                                                                                                                                                                                                                                                                                                                                                                                                                                                                                                                                                                                                                                                                                                                                                                                                                                                                                                                                                                                                                            |              |  |
|                           | LED power [W] 22,2                                                                                                                                                                                                                                                                                                                                                                                                                                                                                                                                                                                                                                                                                                                                                                                                                                                                                                                                                                                                                                                                                                                                                                                                                                                       |              |  |
|                           | Luminaire luminous flux [Im] 3299,3                                                                                                                                                                                                                                                                                                                                                                                                                                                                                                                                                                                                                                                                                                                                                                                                                                                                                                                                                                                                                                                                                                                                                                                                                                      |              |  |
|                           | Power of luminaire [W] 25,2                                                                                                                                                                                                                                                                                                                                                                                                                                                                                                                                                                                                                                                                                                                                                                                                                                                                                                                                                                                                                                                                                                                                                                                                                                              |              |  |
|                           | Luminaire's light efficiency [lm/W] 130,9                                                                                                                                                                                                                                                                                                                                                                                                                                                                                                                                                                                                                                                                                                                                                                                                                                                                                                                                                                                                                                                                                                                                                                                                                                |              |  |
|                           | Color of the light [K] 4000                                                                                                                                                                                                                                                                                                                                                                                                                                                                                                                                                                                                                                                                                                                                                                                                                                                                                                                                                                                                                                                                                                                                                                                                                                              |              |  |
|                           | CRI >80                                                                                                                                                                                                                                                                                                                                                                                                                                                                                                                                                                                                                                                                                                                                                                                                                                                                                                                                                                                                                                                                                                                                                                                                                                                                  |              |  |
|                           | SDCM (LED sources) 3                                                                                                                                                                                                                                                                                                                                                                                                                                                                                                                                                                                                                                                                                                                                                                                                                                                                                                                                                                                                                                                                                                                                                                                                                                                     |              |  |
|                           | Beam angle [°] (C0-C180) / (C90-C270) - 88,4° / 8                                                                                                                                                                                                                                                                                                                                                                                                                                                                                                                                                                                                                                                                                                                                                                                                                                                                                                                                                                                                                                                                                                                                                                                                                        | 86°          |  |
|                           | Photobiological risk class (IEC/EN <b>RG0</b> 62471)                                                                                                                                                                                                                                                                                                                                                                                                                                                                                                                                                                                                                                                                                                                                                                                                                                                                                                                                                                                                                                                                                                                                                                                                                     |              |  |
|                           | Protection against electric shock                                                                                                                                                                                                                                                                                                                                                                                                                                                                                                                                                                                                                                                                                                                                                                                                                                                                                                                                                                                                                                                                                                                                                                                                                                        |              |  |
|                           | Protection degree IP40                                                                                                                                                                                                                                                                                                                                                                                                                                                                                                                                                                                                                                                                                                                                                                                                                                                                                                                                                                                                                                                                                                                                                                                                                                                   |              |  |
|                           | Voltage 220240 V, 5060 Hz                                                                                                                                                                                                                                                                                                                                                                                                                                                                                                                                                                                                                                                                                                                                                                                                                                                                                                                                                                                                                                                                                                                                                                                                                                                |              |  |
|                           | Lifetime of LED sources [h] 90000                                                                                                                                                                                                                                                                                                                                                                                                                                                                                                                                                                                                                                                                                                                                                                                                                                                                                                                                                                                                                                                                                                                                                                                                                                        |              |  |
|                           | Lx/By <b>L80/B10</b>                                                                                                                                                                                                                                                                                                                                                                                                                                                                                                                                                                                                                                                                                                                                                                                                                                                                                                                                                                                                                                                                                                                                                                                                                                                     |              |  |
|                           | Operating temperature range [°C] 5 ÷ 35                                                                                                                                                                                                                                                                                                                                                                                                                                                                                                                                                                                                                                                                                                                                                                                                                                                                                                                                                                                                                                                                                                                                                                                                                                  |              |  |
|                           | Driver DIM DALI (EDD)                                                                                                                                                                                                                                                                                                                                                                                                                                                                                                                                                                                                                                                                                                                                                                                                                                                                                                                                                                                                                                                                                                                                                                                                                                                    |              |  |
|                           | Power factor $\cos \phi$ >0,95                                                                                                                                                                                                                                                                                                                                                                                                                                                                                                                                                                                                                                                                                                                                                                                                                                                                                                                                                                                                                                                                                                                                                                                                                                           |              |  |
|                           | Circuit load capacity <b>17 (B10), 28 (B16), 26 (C10), 41</b><br>(C16)                                                                                                                                                                                                                                                                                                                                                                                                                                                                                                                                                                                                                                                                                                                                                                                                                                                                                                                                                                                                                                                                                                                                                                                                   |              |  |