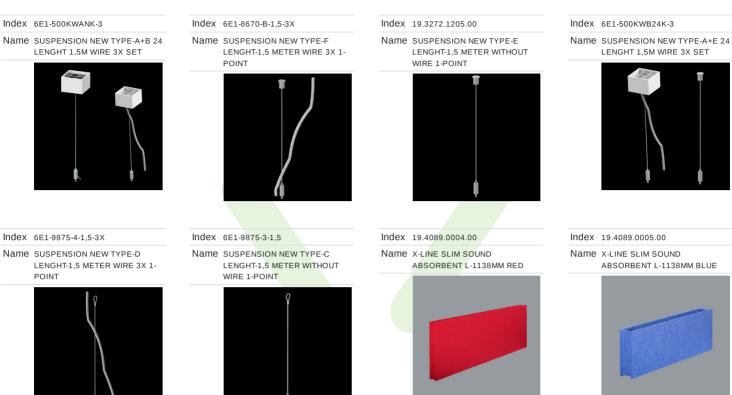

## Accessories

Index 19.4089.0006.00 Name X-LINE SLIM SOUND

ABSORBENT L-1138MM GREY

Luminous flux tolerance +/- 10%. Power tolerance +/- 10%. Technical data may be changed. Photos of the luminaires may differ from reality. Date of last update: 09-09-2025