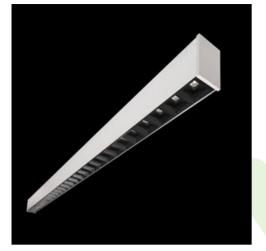

Product: X-LINE SLIM LOW UGR UP&DOWN LED 2750/5250 PC/RASTER DAISY-BLACK-WIDE E 24 840 / L-1406MM S-1,5M

## Description

The luminaire is made of aluminum profile. Its characteristic feature is the light distribution in the upper and lower half-space. Comparing to the traditional X-Line LED, size of the luminaire has been reduced, and all construction has been closed in a narrow 48 mm profile, which gives now a more elegant form of the product. The X-Line Slim uses a PC diffuser and anti-glare louvre (intended only for the lower beam). All of this allows to manipulate light and create lighting systems, facilitating the creation of comfortable vision in the interiors and their aesthetic appearance. The X-Line Slim luminaire is designed for mounting on suspensions. LED sources distributing light in both the lower and upper half-space are connected into one circuit and use a common, single power supply.

| Mechanical data  |       | Assembly          | surface mounted on slings                                                                                                                                                                                                                                                                                                                                                                                                                                                                                                                                                                                                                                                                                                                                                                                                                                                                                                                                                                                                                                                                                                                                                                                                                                                                                                                                                                                                                                                                                                                                                                                                                                                                                                                                                                                                                                                                                                                                                                                                                                                                                                                                                                                                                                                                                                                                                                                                                                                                                                                                                                      |
|------------------|-------|-------------------|------------------------------------------------------------------------------------------------------------------------------------------------------------------------------------------------------------------------------------------------------------------------------------------------------------------------------------------------------------------------------------------------------------------------------------------------------------------------------------------------------------------------------------------------------------------------------------------------------------------------------------------------------------------------------------------------------------------------------------------------------------------------------------------------------------------------------------------------------------------------------------------------------------------------------------------------------------------------------------------------------------------------------------------------------------------------------------------------------------------------------------------------------------------------------------------------------------------------------------------------------------------------------------------------------------------------------------------------------------------------------------------------------------------------------------------------------------------------------------------------------------------------------------------------------------------------------------------------------------------------------------------------------------------------------------------------------------------------------------------------------------------------------------------------------------------------------------------------------------------------------------------------------------------------------------------------------------------------------------------------------------------------------------------------------------------------------------------------------------------------------------------------------------------------------------------------------------------------------------------------------------------------------------------------------------------------------------------------------------------------------------------------------------------------------------------------------------------------------------------------------------------------------------------------------------------------------------------------|
|                  | Птн   | Material          | aluminum                                                                                                                                                                                                                                                                                                                                                                                                                                                                                                                                                                                                                                                                                                                                                                                                                                                                                                                                                                                                                                                                                                                                                                                                                                                                                                                                                                                                                                                                                                                                                                                                                                                                                                                                                                                                                                                                                                                                                                                                                                                                                                                                                                                                                                                                                                                                                                                                                                                                                                                                                                                       |
|                  | Color | anodised aluminum |                                                                                                                                                                                                                                                                                                                                                                                                                                                                                                                                                                                                                                                                                                                                                                                                                                                                                                                                                                                                                                                                                                                                                                                                                                                                                                                                                                                                                                                                                                                                                                                                                                                                                                                                                                                                                                                                                                                                                                                                                                                                                                                                                                                                                                                                                                                                                                                                                                                                                                                                                                                                |
| 1 <b>4</b>       | -     | Diffuser          | PC/RASTER (opalescent polycarbonate/anti-<br>glare louvre) [up/down]                                                                                                                                                                                                                                                                                                                                                                                                                                                                                                                                                                                                                                                                                                                                                                                                                                                                                                                                                                                                                                                                                                                                                                                                                                                                                                                                                                                                                                                                                                                                                                                                                                                                                                                                                                                                                                                                                                                                                                                                                                                                                                                                                                                                                                                                                                                                                                                                                                                                                                                           |
|                  |       | Impact resistant  | IK04                                                                                                                                                                                                                                                                                                                                                                                                                                                                                                                                                                                                                                                                                                                                                                                                                                                                                                                                                                                                                                                                                                                                                                                                                                                                                                                                                                                                                                                                                                                                                                                                                                                                                                                                                                                                                                                                                                                                                                                                                                                                                                                                                                                                                                                                                                                                                                                                                                                                                                                                                                                           |
|                  |       | Weight [kg]       | 2,68                                                                                                                                                                                                                                                                                                                                                                                                                                                                                                                                                                                                                                                                                                                                                                                                                                                                                                                                                                                                                                                                                                                                                                                                                                                                                                                                                                                                                                                                                                                                                                                                                                                                                                                                                                                                                                                                                                                                                                                                                                                                                                                                                                                                                                                                                                                                                                                                                                                                                                                                                                                           |
|                  |       | Dimensions [mm]   | 1406 x 48 x 70                                                                                                                                                                                                                                                                                                                                                                                                                                                                                                                                                                                                                                                                                                                                                                                                                                                                                                                                                                                                                                                                                                                                                                                                                                                                                                                                                                                                                                                                                                                                                                                                                                                                                                                                                                                                                                                                                                                                                                                                                                                                                                                                                                                                                                                                                                                                                                                                                                                                                                                                                                                 |
| A graph of light |       |                   | 135° 150° 165° 180° 165° 150° 135°<br>10° 400<br>10° |