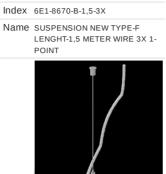

# Accessories

Index 6E1-500KWANK-3 Name SUSPENSION NEW TYPE-A+B 24

- Index 6E1-9875-4-1,5-3X
- Name SUSPENSION NEW TYPE-D LENGHT-1,5 METER WIRE 3X 1-POINT

Name SUSPENSION NEW TYPE-C LENGHT-1,5 METER WITHOUT WIRE 1-POINT