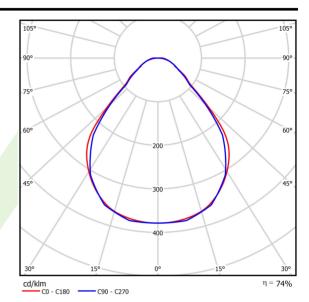

## Light and electrical data

| Light source                              | LED                                       |
|-------------------------------------------|-------------------------------------------|
|                                           |                                           |
| Luminous flux LED [lm]                    | 7014                                      |
| LED power [W]                             | 32,7                                      |
| Luminaire luminous flux [lm]              | 5190,4                                    |
| Power of luminaire [W]                    | 37,2                                      |
| Luminaire's light efficiency [lm/W]       | 139,5                                     |
| Color of the light [K]                    | 4000                                      |
| CRI                                       | >80                                       |
| SDCM (LED sources)                        | 3                                         |
| Beam angle [°]                            | (C0-C180) / (C90-C270) - 88,4° / 86°      |
| Photobiological risk class (IEC/EN 62471) | RG0                                       |
| Protection against electric shock         | I                                         |
| Protection degree                         | IP40                                      |
| Voltage                                   | 220240 V, 5060 Hz                         |
| Lifetime of LED sources [h]               | 100000                                    |
| Lx/By                                     | L80/B10                                   |
| Operating temperature range [°C]          | 5 ÷ 35                                    |
| Driver                                    | standard on/off (E)                       |
| Power factor cos φ                        | >0,95                                     |
| Circuit load capacity                     | 25 (B10), 40 (B16), 39 (C10), 62<br>(C16) |

## A graph of light