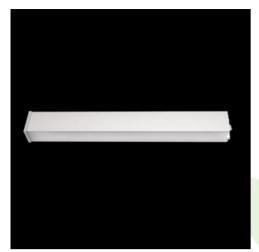

## **Description**

Luminaire for building long light lines made of aluminum profile. Comparing to the traditional X-Line LED, size of the luminaire has been reduced, and all construction has been closed in a narrow 48 mm profile, which gives now a more elegant form of the product. The X-Line Slim uses a PLX or Micro-PRM opal diffuser. All of this allows to manipulate light and create lighting systems, facilitating the creation of comfortable vision in the interiors and their aesthetic appearance. The X-Line Slim luminaire is designed for mounting on ceiling. Power supply connection only via EL-marked luminaire.

| Mechanical data |          | Assembly         | surface mounted on ceiling                |
|-----------------|----------|------------------|-------------------------------------------|
|                 | ∏tH<br>B | Material         | aluminum                                  |
| A               |          | Color            | RAL 9006 (grey)                           |
|                 |          | Diffuser         | Micro-PRM (micro-prismatic diffuser PMMA) |
|                 |          | Impact resistant | IK04                                      |
|                 |          | Dimensions [mm]  | 1692 x 48 x 70                            |