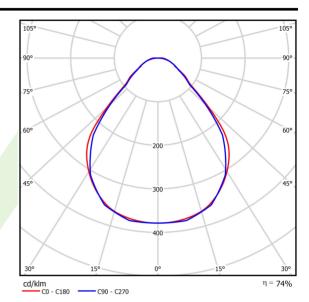

## Light and electrical data

| Light source                              | LED                                    |
|-------------------------------------------|----------------------------------------|
| Luminous flux LED [lm]                    | 2221                                   |
| LED power [W]                             | 10,9                                   |
| Luminaire luminous flux [lm]              | 1643,5                                 |
| Power of luminaire [W]                    | 12,8                                   |
| Luminaire's light efficiency [lm/W]       | 128,4                                  |
| Color of the light [K]                    | 3000                                   |
| CRI                                       | >80                                    |
| SDCM (LED sources)                        | 3                                      |
| Beam angle [°]                            | (C0-C180) / (C90-C270) - 88,4° / 86°   |
| Photobiological risk class (IEC/EN 62471) | RG0                                    |
| Protection against electric shock         | I                                      |
| Protection degree                         | IP40                                   |
| Voltage                                   | 220240 V, 5060 Hz                      |
| Lifetime of LED sources [h]               | 100000                                 |
| Lx/By                                     | L80/B10                                |
| Operating temperature range [°C]          | 5 ÷ 35                                 |
| Driver                                    | DIM DALI (EDD)                         |
| Power factor cos φ                        | >0,95                                  |
| Circuit load capacity                     | 20 (B10), 31 (B16), 33 (C10), 53 (C16) |

## A graph of light