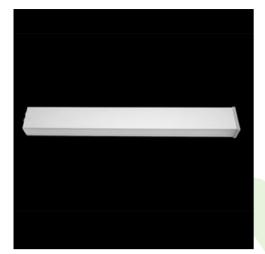

Product: X-LINE SLIM SURFACE LED 2200 MICRO-PRM EDD 04 830 LINE-1EP / L-572MM

Index: 19.4185.1513.04

## **Description**

Luminaire for building long light lines made of aluminum profile. Comparing to the traditional X-Line LED, size of the luminaire has been reduced, and all construction has been closed in a narrow 48 mm profile, which gives now a more elegant form of the product. The X-Line Slim uses a PLX or Micro-PRM opal diffuser. All of this allows to manipulate light and create lighting systems, facilitating the creation of comfortable vision in the interiors and their aesthetic appearance. The X-Line Slim luminaire is designed for mounting on ceiling. Power supply connection only via EL-marked luminaire.

| Mechanical data |          | Assembly         | surface mounted on ceiling                |
|-----------------|----------|------------------|-------------------------------------------|
| A B             |          | Material         | aluminum                                  |
|                 | l↔l<br>B | Color            | RAL 9005 (black)                          |
|                 |          | Diffuser         | Micro-PRM (micro-prismatic diffuser PMMA) |
|                 |          | Impact resistant | IK04                                      |
|                 |          | Dimensions [mm]  | 572 x 48 x 70                             |