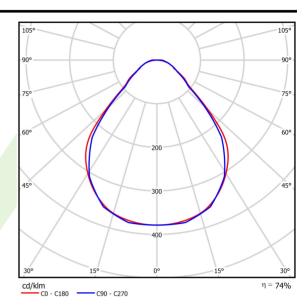

| 14 (B10), 24 (B16), 22 (C10), 36 (C16) |



| Mechanical data | Assembly | surface mounted on ceiling |                                           |
|-----------------|----------|----------------------------|-------------------------------------------|
|                 | □□‡н     | Material                   | aluminum                                  |
|                 | l↔ <br>B | Color                      | anodised aluminum                         |
|                 |          | Diffuser                   | Micro-PRM (micro-prismatic diffuser PMMA) |
|                 |          | Impact resistant           | IK04                                      |
|                 |          | Dimensions [mm]            | 572 x 48 x 70                             |

## A graph of light