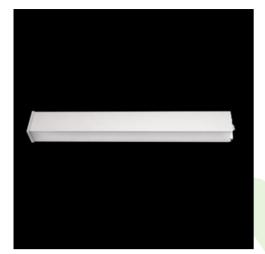

## **Description**

Luminaire for building long light lines made of aluminum profile. Comparing to the traditional X-Line LED, size of the luminaire has been reduced, and all construction has been closed in a narrow 48 mm profile, which gives now a more elegant form of the product. The X-Line Slim uses a PLX or Micro-PRM opal diffuser. All of this allows to manipulate light and create lighting systems, facilitating the creation of comfortable vision in the interiors and their aesthetic appearance. The X-Line Slim luminaire is designed for mounting on ceiling. Power supply connection only via EL-marked luminaire.

| Mechanical data | Assembly | surface mounted on ceiling |                                           |
|-----------------|----------|----------------------------|-------------------------------------------|
|                 | □□‡н     | Material                   | aluminum                                  |
|                 | l↔ <br>B | Color                      | anodised aluminum                         |
|                 |          | Diffuser                   | Micro-PRM (micro-prismatic diffuser PMMA) |
|                 |          | Impact resistant           | IK04                                      |
|                 |          | Dimensions [mm]            | 572 x 48 x 70                             |