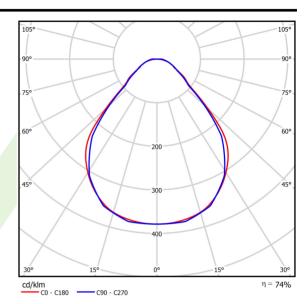

|                                      |



| Mechanical data  A  B  B  B |        | Assembly         | surface mounted on ceiling                |
|-----------------------------|--------|------------------|-------------------------------------------|
|                             | □ th   | Material         | aluminum                                  |
|                             | B<br>B | Color            | anodised aluminum                         |
|                             |        | Diffuser         | Micro-PRM (micro-prismatic diffuser PMMA) |
|                             |        | Impact resistant | IK04                                      |
|                             |        | Dimensions [mm]  | 3395 x 48 x 70                            |

## A graph of light