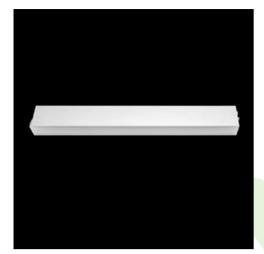

Product: X-LINE SLIM SURFACE LED 13200 MICRO-PRM E 24 840 LINE-S / L-3395MM

Index: 19.4185.5621.24

## **Description**

Luminaire for building long light lines made of aluminum profile. Comparing to the traditional X-Line LED, size of the luminaire has been reduced, and all construction has been closed in a narrow 48 mm profile, which gives now a more elegant form of the product. The X-Line Slim uses a PLX or Micro-PRM opal diffuser. All of this allows to manipulate light and create lighting systems, facilitating the creation of comfortable vision in the interiors and their aesthetic appearance. The X-Line Slim luminaire is designed for mounting on ceiling. Power supply connection only via EL-marked luminaire.

| Mechanical data  A  B  B  B |        | Assembly         | surface mounted on ceiling                |
|-----------------------------|--------|------------------|-------------------------------------------|
|                             | □ th   | Material         | aluminum                                  |
|                             | B<br>B | Color            | anodised aluminum                         |
|                             |        | Diffuser         | Micro-PRM (micro-prismatic diffuser PMMA) |
|                             |        | Impact resistant | IK04                                      |
|                             |        | Dimensions [mm]  | 3395 x 48 x 70                            |