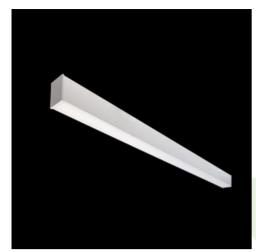

## **Description**

The luminaire is made of aluminum profile. Comparing to the traditional X-Line LED, size of the luminaire has been reduced, and all construction has been closed in a narrow 48 mm profile, which gives now a more elegant form of the product. The X-Line Slim uses a PLX or Micro-PRM opal diffuser. All of this allows to manipulate light and create lighting systems, facilitating the creation of comfortable vision in the interiors and their aesthetic appearance. The X-Line Slim luminaire is designed for mounting on ceiling.

| Mechanical data |          | Assembly         | surface mounted on ceiling                |
|-----------------|----------|------------------|-------------------------------------------|
|                 | ∏‡H<br>B | Material         | aluminum                                  |
| A               |          | Color            | RAL 9005 (black)                          |
|                 |          | Diffuser         | Micro-PRM (micro-prismatic diffuser PMMA) |
|                 |          | Impact resistant | IK04                                      |
|                 |          | Weight [kg]      | 2,3                                       |
|                 |          | Dimensions [mm]  | 578 x 48 x 70                             |