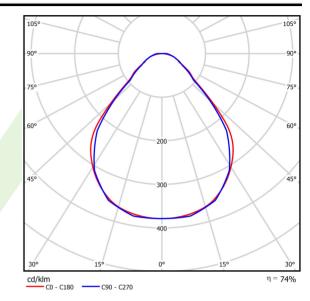

## Light and electrical data

| Light source                              | LED                                        |  |
|-------------------------------------------|--------------------------------------------|--|
| Luminous flux LED [lm]                    | 2338                                       |  |
| LED power [W]                             | 10,9                                       |  |
| Luminaire luminous flux [lm]              | 1730,1                                     |  |
| Power of luminaire [W]                    | 12,4                                       |  |
| Luminaire's light efficiency [lm/W]       | 139,5                                      |  |
| Color of the light [K]                    | 4000                                       |  |
| CRI                                       | >80                                        |  |
| SDCM (LED sources)                        | 3                                          |  |
| Beam angle [°]                            | (C0-C180) / (C90-C270) - 88,4° / 86°       |  |
| Photobiological risk class (IEC/EN 62471) | RG0                                        |  |
| Protection against electric shock         | I                                          |  |
| Protection degree                         | IP40                                       |  |
| Voltage                                   | 220240 V, 5060 Hz                          |  |
| Lifetime of LED sources [h]               | 100000                                     |  |
| Lx/By                                     | L80/B10                                    |  |
| Operating temperature range [°C]          | 5 ÷ 35                                     |  |
| Driver                                    | standard on/off (E)                        |  |
| Power factor cos φ                        | >0,95                                      |  |
| Circuit load capacity                     | 46 (B10), 74 (B16), 72 (C10), 115<br>(C16) |  |

## A graph of light