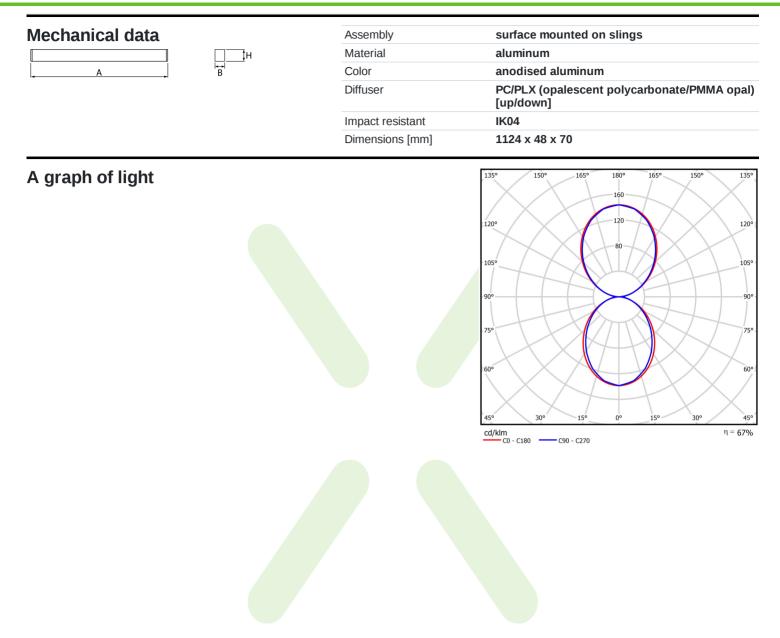

| Product information       | Category Surface mounted luminaires                                                                                 |                                           |
|---------------------------|---------------------------------------------------------------------------------------------------------------------|-------------------------------------------|
|                           | FamilyX-LINE SLIM UP&DOWN LED LINENameX-LINE SLIM UP&DOWN LED 2600/2600 PC/PLX E 24 840 LINE-S /<br>L-1124mm S-1,5M |                                           |
|                           |                                                                                                                     |                                           |
|                           |                                                                                                                     |                                           |
| Light and electrical data | Light source                                                                                                        | LED                                       |
|                           | Luminous flux LED [lm]                                                                                              | 5344                                      |
|                           | LED power [W]                                                                                                       | 24,8                                      |
|                           | Luminaire luminous flux [lm]                                                                                        | 3580,5                                    |
|                           | Power of luminaire [W]                                                                                              | 28,2                                      |
|                           | Luminaire's light efficiency [lm/W]                                                                                 | 127                                       |
|                           | Color of the light [K]                                                                                              | 4000                                      |
|                           | CRI                                                                                                                 | >80                                       |
|                           | SDCM (LED sources)                                                                                                  | 3                                         |
|                           | Beam angle [°]                                                                                                      | (C0-C180) / (C90-C270) - 96,4° / 90,2°    |
|                           | Photobiological risk class (IEC/EN 62471)                                                                           | RG0                                       |
|                           | Protection against electric shock                                                                                   | I                                         |
|                           | Protection degree                                                                                                   | IP40                                      |
|                           | Voltage                                                                                                             | 220240 V, 5060 Hz                         |
|                           | Lifetime of LED sources [h]                                                                                         | 100000                                    |
|                           | Lx/By                                                                                                               | L80/B10                                   |
|                           | Operating temperature range [°C]                                                                                    | 5 ÷ 35                                    |
|                           | Driver                                                                                                              | standard on/off (E)                       |
|                           | Power factor cos φ                                                                                                  | >0,95                                     |
|                           | Circuit load capacity                                                                                               | 30 (B10), 48 (B16), 43 (C10), 70<br>(C16) |