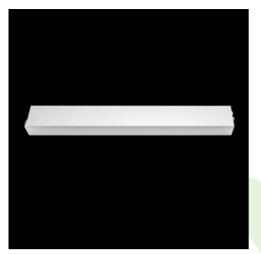

### Product: X-LINE SLIM UP&DOWN LED 2600/2600 PC/PLX E 24 840 LINE-S / L-1124mm S-1,5M Index: 19.4182.2321.24

## Description

Luminaire for building long light lines made of aluminum profile. Its characteristic feature is the light distribution in the upper and lower half-space. Comparing to the traditional X-Line LED, size of the luminaire has been reduced, and all construction has been closed in a narrow 48 mm profile, which gives now a more elegant form of the product. The X-Line Slim uses a PC and Micro-PRM opal diffuser (intended only for the lower beam). All of this allows to manipulate light and create lighting systems, facilitating the creation of comfortable vision in the interiors and their aesthetic appearance. The X-Line Slim luminaire is designed for mounting on suspensions. LED sources distributing light in both the lower and upper half-space are connected into one circuit and use a common, single power supply. Power supply connection only via EL-marked luminaire.