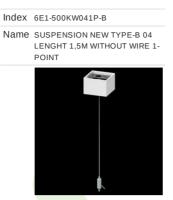

#### Name SUSPENSION NEW TYPE-C LENGHT-1,5 METER WITHOUT WIRE 1-POINT

Index 19.3272.1205.00

Name SUSPENSION NEW TYPE-E LENGHT-1,5 METER WITHOUT WIRE 1-POINT

Index 6E1-9875-4-1,5-3X

Name SUSPENSION NEW TYPE-D LENGHT-1,5 METER WIRE 3X 1-POINT