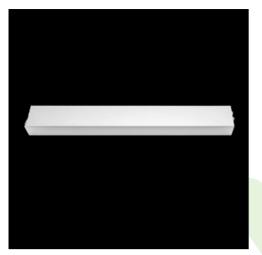

# Product: X-LINE SLIM UP&DOWN LED 5200/5200 PC/MICRO-PRM E 04 840 LINE-S / L-2244MM S-1,5M Index: 19.4182.4621.04

### Description

Luminaire for building long light lines made of aluminum profile. Its characteristic feature is the light distribution in the upper and lower half-space. Comparing to the traditional X-Line LED, size of the luminaire has been reduced, and all construction has been closed in a narrow 48 mm profile, which gives now a more elegant form of the product. The X-Line Slim uses a PC and Micro-PRM opal diffuser (intended only for the lower beam). All of this allows to manipulate light and create lighting systems, facilitating the creation of comfortable vision in the interiors and their aesthetic appearance. The X-Line Slim luminaire is designed for mounting on suspensions. LED sources distributing light in both the lower and upper half-space are connected into one circuit and use a common, single power supply. Power supply connection only via EL-marked luminaire.

| Mechanical data  |             | Assembly         | surface mounted on slings                                                                                                                                                                                                                                                                                                                                                                                                                                                                                                                                                                                                                                                                                                                                                                                                                                                                                                                                                                                                                                                                                                                                                                                                                                                                                                                                                                                                                                                                                                                                                                                                                                                                                                                                                                                                                                                                                                                                                                                                                                                                                                                                                                                                                                                                                                                                                                                                                                                                                                                                                                 |
|------------------|-------------|------------------|-------------------------------------------------------------------------------------------------------------------------------------------------------------------------------------------------------------------------------------------------------------------------------------------------------------------------------------------------------------------------------------------------------------------------------------------------------------------------------------------------------------------------------------------------------------------------------------------------------------------------------------------------------------------------------------------------------------------------------------------------------------------------------------------------------------------------------------------------------------------------------------------------------------------------------------------------------------------------------------------------------------------------------------------------------------------------------------------------------------------------------------------------------------------------------------------------------------------------------------------------------------------------------------------------------------------------------------------------------------------------------------------------------------------------------------------------------------------------------------------------------------------------------------------------------------------------------------------------------------------------------------------------------------------------------------------------------------------------------------------------------------------------------------------------------------------------------------------------------------------------------------------------------------------------------------------------------------------------------------------------------------------------------------------------------------------------------------------------------------------------------------------------------------------------------------------------------------------------------------------------------------------------------------------------------------------------------------------------------------------------------------------------------------------------------------------------------------------------------------------------------------------------------------------------------------------------------------------|
|                  | <u> </u> tн | Material         | aluminum                                                                                                                                                                                                                                                                                                                                                                                                                                                                                                                                                                                                                                                                                                                                                                                                                                                                                                                                                                                                                                                                                                                                                                                                                                                                                                                                                                                                                                                                                                                                                                                                                                                                                                                                                                                                                                                                                                                                                                                                                                                                                                                                                                                                                                                                                                                                                                                                                                                                                                                                                                                  |
| A                | l+→l<br>B   | Color            | RAL 9005 (black)                                                                                                                                                                                                                                                                                                                                                                                                                                                                                                                                                                                                                                                                                                                                                                                                                                                                                                                                                                                                                                                                                                                                                                                                                                                                                                                                                                                                                                                                                                                                                                                                                                                                                                                                                                                                                                                                                                                                                                                                                                                                                                                                                                                                                                                                                                                                                                                                                                                                                                                                                                          |
|                  |             | Diffuser         | PC/Micro-PRM (opalescent<br>polycarbonate/micro-prismatic diffuser PMMA)<br>[up/down]                                                                                                                                                                                                                                                                                                                                                                                                                                                                                                                                                                                                                                                                                                                                                                                                                                                                                                                                                                                                                                                                                                                                                                                                                                                                                                                                                                                                                                                                                                                                                                                                                                                                                                                                                                                                                                                                                                                                                                                                                                                                                                                                                                                                                                                                                                                                                                                                                                                                                                     |
|                  |             | Impact resistant | IK04                                                                                                                                                                                                                                                                                                                                                                                                                                                                                                                                                                                                                                                                                                                                                                                                                                                                                                                                                                                                                                                                                                                                                                                                                                                                                                                                                                                                                                                                                                                                                                                                                                                                                                                                                                                                                                                                                                                                                                                                                                                                                                                                                                                                                                                                                                                                                                                                                                                                                                                                                                                      |
|                  |             | Dimensions [mm]  | 2244 x 48 x 70                                                                                                                                                                                                                                                                                                                                                                                                                                                                                                                                                                                                                                                                                                                                                                                                                                                                                                                                                                                                                                                                                                                                                                                                                                                                                                                                                                                                                                                                                                                                                                                                                                                                                                                                                                                                                                                                                                                                                                                                                                                                                                                                                                                                                                                                                                                                                                                                                                                                                                                                                                            |
| A graph of light |             |                  | 135° 150° 165° 180° 165° 150° 135°<br>10° 10° 10° 10°<br>10° 10° 10° 10°<br>90° 90°<br>60° 90°<br>60° 0°<br>60° 0°<br>60° 0°<br>60° 0°<br>60° 0°<br>60° 0°<br>60° 0°<br>60° 0°<br>60° 0°<br>15° 0° 180° 15° 10°<br>10° 10°<br>1 |