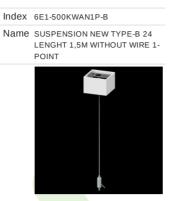

#### Name SUSPENSION NEW TYPE-C LENGHT-1,5 METER WITHOUT WIRE 1-POINT

Index 19.3272.1205.00

Name SUSPENSION NEW TYPE-E LENGHT-1,5 METER WITHOUT WIRE 1-POINT

Name SUSPENSION NEW TYPE-D LENGHT-1,5 METER WIRE 5X 1-POINT