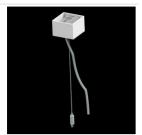

#### Index 6E1-500KWAN1P-5 Name SUSPENSION NEW TYPE-A 24 LENGHT 1,5M WIRE 5X 1-POINT

Index 6E1-9875-3-1,5