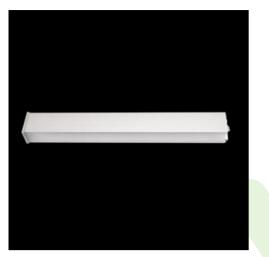

### Product: X-LINE SLIM UP&DOWN LED 5200/5200 PC/MICRO-PRM EDD 21 830 LINE-1EL / L-2252MM S-1,5M Index: 19.4182.4413.21

## Description

Luminaire for building long light lines made of aluminum profile. Its characteristic feature is the light distribution in the upper and lower half-space. Comparing to the traditional X-Line LED, size of the luminaire has been reduced, and all construction has been closed in a narrow 48 mm profile, which gives now a more elegant form of the product. The X-Line Slim uses a PC and Micro-PRM opal diffuser (intended only for the lower beam). All of this allows to manipulate light and create lighting systems, facilitating the creation of comfortable vision in the interiors and their aesthetic appearance. The X-Line Slim luminaire is designed for mounting on suspensions. LED sources distributing light in both the lower and upper half-space are connected into one circuit and use a common, single power supply. Power supply connection only via EL-marked luminaire.

| Mechanical data    |                  | Assembly         | surface mounted on slings                                                                                                                                                                                                                                                                                                                                                                                                                                                                                                                                                                                                                                                                                                                                                                                                                                                                                                                                                                                                                                                                                                                                                                                                                                                                                                                                                                                                                                                                                                                                                                                                                                                                                                                                                                                                                                                                                                                                                                                                                                                                                                                                                                                                                                                                                                                                                                                                                                                                                                                                                                                                                                                                                                                                                                                                                                                                                                                                                                                                                                                                                                                                                                                                                                                                  |
|--------------------|------------------|------------------|--------------------------------------------------------------------------------------------------------------------------------------------------------------------------------------------------------------------------------------------------------------------------------------------------------------------------------------------------------------------------------------------------------------------------------------------------------------------------------------------------------------------------------------------------------------------------------------------------------------------------------------------------------------------------------------------------------------------------------------------------------------------------------------------------------------------------------------------------------------------------------------------------------------------------------------------------------------------------------------------------------------------------------------------------------------------------------------------------------------------------------------------------------------------------------------------------------------------------------------------------------------------------------------------------------------------------------------------------------------------------------------------------------------------------------------------------------------------------------------------------------------------------------------------------------------------------------------------------------------------------------------------------------------------------------------------------------------------------------------------------------------------------------------------------------------------------------------------------------------------------------------------------------------------------------------------------------------------------------------------------------------------------------------------------------------------------------------------------------------------------------------------------------------------------------------------------------------------------------------------------------------------------------------------------------------------------------------------------------------------------------------------------------------------------------------------------------------------------------------------------------------------------------------------------------------------------------------------------------------------------------------------------------------------------------------------------------------------------------------------------------------------------------------------------------------------------------------------------------------------------------------------------------------------------------------------------------------------------------------------------------------------------------------------------------------------------------------------------------------------------------------------------------------------------------------------------------------------------------------------------------------------------------------------|
|                    | ‡н               | Material         | aluminum                                                                                                                                                                                                                                                                                                                                                                                                                                                                                                                                                                                                                                                                                                                                                                                                                                                                                                                                                                                                                                                                                                                                                                                                                                                                                                                                                                                                                                                                                                                                                                                                                                                                                                                                                                                                                                                                                                                                                                                                                                                                                                                                                                                                                                                                                                                                                                                                                                                                                                                                                                                                                                                                                                                                                                                                                                                                                                                                                                                                                                                                                                                                                                                                                                                                                   |
| Α                  | L]t⊓<br> ↔ <br>B | Color            | RAL 9006 (grey)                                                                                                                                                                                                                                                                                                                                                                                                                                                                                                                                                                                                                                                                                                                                                                                                                                                                                                                                                                                                                                                                                                                                                                                                                                                                                                                                                                                                                                                                                                                                                                                                                                                                                                                                                                                                                                                                                                                                                                                                                                                                                                                                                                                                                                                                                                                                                                                                                                                                                                                                                                                                                                                                                                                                                                                                                                                                                                                                                                                                                                                                                                                                                                                                                                                                            |
| l <u>← ^ * </u> }I | -                | Diffuser         | PC/Micro-PRM (opalescent<br>polycarbonate/micro-prismatic diffuser PMMA)<br>[up/down]                                                                                                                                                                                                                                                                                                                                                                                                                                                                                                                                                                                                                                                                                                                                                                                                                                                                                                                                                                                                                                                                                                                                                                                                                                                                                                                                                                                                                                                                                                                                                                                                                                                                                                                                                                                                                                                                                                                                                                                                                                                                                                                                                                                                                                                                                                                                                                                                                                                                                                                                                                                                                                                                                                                                                                                                                                                                                                                                                                                                                                                                                                                                                                                                      |
|                    |                  | Impact resistant | IK04                                                                                                                                                                                                                                                                                                                                                                                                                                                                                                                                                                                                                                                                                                                                                                                                                                                                                                                                                                                                                                                                                                                                                                                                                                                                                                                                                                                                                                                                                                                                                                                                                                                                                                                                                                                                                                                                                                                                                                                                                                                                                                                                                                                                                                                                                                                                                                                                                                                                                                                                                                                                                                                                                                                                                                                                                                                                                                                                                                                                                                                                                                                                                                                                                                                                                       |
|                    |                  | Dimensions [mm]  | 2252 x 48 x 70                                                                                                                                                                                                                                                                                                                                                                                                                                                                                                                                                                                                                                                                                                                                                                                                                                                                                                                                                                                                                                                                                                                                                                                                                                                                                                                                                                                                                                                                                                                                                                                                                                                                                                                                                                                                                                                                                                                                                                                                                                                                                                                                                                                                                                                                                                                                                                                                                                                                                                                                                                                                                                                                                                                                                                                                                                                                                                                                                                                                                                                                                                                                                                                                                                                                             |
| A graph of light   |                  |                  | $\frac{135^{\circ}}{120^{\circ}} + \frac{150^{\circ}}{120^{\circ}} + \frac{165^{\circ}}{120^{\circ}} + \frac{165^{\circ}}{120^{\circ}} + \frac{150^{\circ}}{120^{\circ}} + \frac{135^{\circ}}{120^{\circ}} + \frac{120^{\circ}}{120^{\circ}} $ |