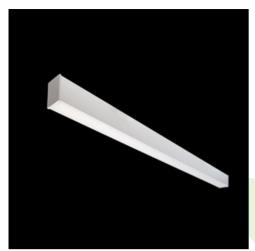

## Product: X-LINE SLIM UP&DOWN LED 4400/4400 PC/MICRO-PRM E 24 840 / L-1138mm S-1,5M Index: 19.4180.3121.24

## Description

The luminaire is made of aluminum profile. Its characteristic feature is the light distribution in the upper and lower half-space. Comparing to the traditional X-Line LED, size of the luminaire has been reduced, and all construction has been closed in a narrow 48 mm profile, which gives now a more elegant form of the product. The X-Line Slim uses a PC and Micro-PRM opal diffuser (intended only for the lower beam) or PC and lenses (intended only for the lower beam). All of this allows to manipulate light and create lighting systems, facilitating the creation of comfortable vision in the interiors and their aesthetic appearance. The X-Line Slim luminaire is designed for mounting on suspensions. LED sources distributing light in both the lower and upper half-space are connected into one circuit and use a common, single power supply.