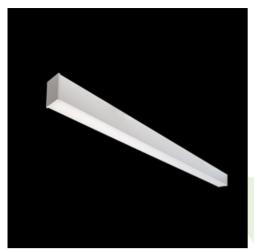

## Product: X-LINE SLIM UP&DOWN LED 2200/4400 PC/MICRO-PRM E 04 830 / L-1138mm S-1,5M Index: 19.4180.1111.04

## Description

The luminaire is made of aluminum profile. Its characteristic feature is the light distribution in the upper and lower half-space. Comparing to the traditional X-Line LED, size of the luminaire has been reduced, and all construction has been closed in a narrow 48 mm profile, which gives now a more elegant form of the product. The X-Line Slim uses a PC and Micro-PRM opal diffuser (intended only for the lower beam) or PC and lenses (intended only for the lower beam). All of this allows to manipulate light and create lighting systems, facilitating the creation of comfortable vision in the interiors and their aesthetic appearance. The X-Line Slim luminaire is designed for mounting on suspensions. LED sources distributing light in both the lower and upper half-space are connected into one circuit and use a common, single power supply.