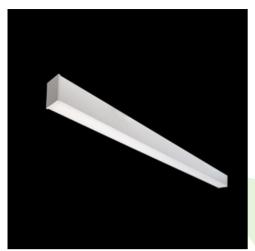

## Product: X-LINE SLIM UP&DOWN LED 6600/6600 PC/MICRO-PRM EDD 04 830 / L-1698mm S-1,5M Index: 19.4180.5113.04

## Description

The luminaire is made of aluminum profile. Its characteristic feature is the light distribution in the upper and lower half-space. Comparing to the traditional X-Line LED, size of the luminaire has been reduced, and all construction has been closed in a narrow 48 mm profile, which gives now a more elegant form of the product. The X-Line Slim uses a PC and Micro-PRM opal diffuser (intended only for the lower beam) or PC and lenses (intended only for the lower beam). All of this allows to manipulate light and create lighting systems, facilitating the creation of comfortable vision in the interiors and their aesthetic appearance. The X-Line Slim luminaire is designed for mounting on suspensions. LED sources distributing light in both the lower and upper half-space are connected into one circuit and use a common, single power supply.