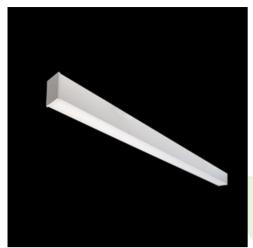

## Product: X-LINE SLIM UP&DOWN LED 4400/8800 PC/MICRO-PRM E 04 830 / L-2258mm S-1,5M Index: 19.4180.4111.04

## Description

The luminaire is made of aluminum profile. Its characteristic feature is the light distribution in the upper and lower half-space. Comparing to the traditional X-Line LED, size of the luminaire has been reduced, and all construction has been closed in a narrow 48 mm profile, which gives now a more elegant form of the product. The X-Line Slim uses a PC and Micro-PRM opal diffuser (intended only for the lower beam) or PC and lenses (intended only for the lower beam). All of this allows to manipulate light and create lighting systems, facilitating the creation of comfortable vision in the interiors and their aesthetic appearance. The X-Line Slim luminaire is designed for mounting on suspensions. LED sources distributing light in both the lower and upper half-space are connected into one circuit and use a common, single power supply.

| Mechanical data                                      |           | Assembly         | surface mounted on slings                                                                                                                                                                                                                                                                                                                                                                                                                                                                                                                                                                                                                                                                                                                                                                                                                                                                                                                                                                                                                                                                                                                                                                                                                                                                                                                                                                                                                                                                                                                                                                                                                                                                                                                                                                                                                                                                                                                                                                                                                                                                                                                                                                                                                                                                                                                                                                                                                                |
|------------------------------------------------------|-----------|------------------|----------------------------------------------------------------------------------------------------------------------------------------------------------------------------------------------------------------------------------------------------------------------------------------------------------------------------------------------------------------------------------------------------------------------------------------------------------------------------------------------------------------------------------------------------------------------------------------------------------------------------------------------------------------------------------------------------------------------------------------------------------------------------------------------------------------------------------------------------------------------------------------------------------------------------------------------------------------------------------------------------------------------------------------------------------------------------------------------------------------------------------------------------------------------------------------------------------------------------------------------------------------------------------------------------------------------------------------------------------------------------------------------------------------------------------------------------------------------------------------------------------------------------------------------------------------------------------------------------------------------------------------------------------------------------------------------------------------------------------------------------------------------------------------------------------------------------------------------------------------------------------------------------------------------------------------------------------------------------------------------------------------------------------------------------------------------------------------------------------------------------------------------------------------------------------------------------------------------------------------------------------------------------------------------------------------------------------------------------------------------------------------------------------------------------------------------------------|
| Щарана и соло со | ∏‡H       | Material         | aluminum                                                                                                                                                                                                                                                                                                                                                                                                                                                                                                                                                                                                                                                                                                                                                                                                                                                                                                                                                                                                                                                                                                                                                                                                                                                                                                                                                                                                                                                                                                                                                                                                                                                                                                                                                                                                                                                                                                                                                                                                                                                                                                                                                                                                                                                                                                                                                                                                                                                 |
|                                                      | l++ <br>B | Color            | RAL 9005 (black)                                                                                                                                                                                                                                                                                                                                                                                                                                                                                                                                                                                                                                                                                                                                                                                                                                                                                                                                                                                                                                                                                                                                                                                                                                                                                                                                                                                                                                                                                                                                                                                                                                                                                                                                                                                                                                                                                                                                                                                                                                                                                                                                                                                                                                                                                                                                                                                                                                         |
|                                                      |           | Diffuser         | PC/Micro-PRM (opalescent<br>polycarbonate/micro-prismatic diffuser PMMA)<br>[up/down]                                                                                                                                                                                                                                                                                                                                                                                                                                                                                                                                                                                                                                                                                                                                                                                                                                                                                                                                                                                                                                                                                                                                                                                                                                                                                                                                                                                                                                                                                                                                                                                                                                                                                                                                                                                                                                                                                                                                                                                                                                                                                                                                                                                                                                                                                                                                                                    |
|                                                      |           | Impact resistant | IK04                                                                                                                                                                                                                                                                                                                                                                                                                                                                                                                                                                                                                                                                                                                                                                                                                                                                                                                                                                                                                                                                                                                                                                                                                                                                                                                                                                                                                                                                                                                                                                                                                                                                                                                                                                                                                                                                                                                                                                                                                                                                                                                                                                                                                                                                                                                                                                                                                                                     |
|                                                      |           | Dimensions [mm]  | 2258 x 48 x 70                                                                                                                                                                                                                                                                                                                                                                                                                                                                                                                                                                                                                                                                                                                                                                                                                                                                                                                                                                                                                                                                                                                                                                                                                                                                                                                                                                                                                                                                                                                                                                                                                                                                                                                                                                                                                                                                                                                                                                                                                                                                                                                                                                                                                                                                                                                                                                                                                                           |
| A graph of light                                     |           |                  | 135° 150° 165° 180° 165° 150° 135°<br>240<br>200<br>105° 240<br>105° 240<br>100<br>100<br>100<br>100<br>100<br>100<br>100<br>100<br>100<br>1 |