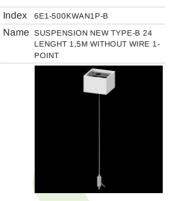

#### Name SUSPENSION NEW TYPE-C LENGHT-1,5 METER WITHOUT WIRE 1-POINT

Index 19.3272.1205.00

Name SUSPENSION NEW TYPE-E LENGHT-1,5 METER WITHOUT WIRE 1-POINT

Index 6E1-9875-4-1,5-3X

Name SUSPENSION NEW TYPE-D LENGHT-1,5 METER WIRE 3X 1-POINT