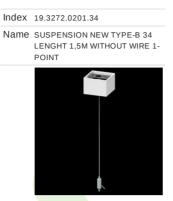

#### Name SUSPENSION NEW TYPE-C LENGHT-1,5 METER WITHOUT WIRE 1-POINT

Index 19.3272.1205.00

Name SUSPENSION NEW TYPE-E LENGHT-1,5 METER WITHOUT WIRE 1-POINT