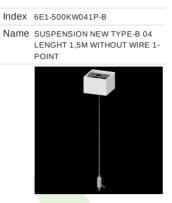

|

### Accessories

Poland

**LUXIONA** 

## Index 6E1-500KW041P-5

Name SUSPENSION NEW TYPE-A 04 LENGHT 1,5M WIRE 5X 1-POINT



Index 6E1-9875-3-1,5

#### Name SUSPENSION NEW TYPE-C LENGHT-1,5 METER WITHOUT WIRE 1-POINT





Index 19.3272.1205.00

Name SUSPENSION NEW TYPE-E LENGHT-1,5 METER WITHOUT WIRE 1-POINT



Index 6E1-9875-4-1,5-5X

Name SUSPENSION NEW TYPE-D LENGHT-1,5 METER WIRE 5X 1-POINT



Luminous flux tolerance +/- 10%. Power tolerance +/- 10%. Technical data may be changed. Photos of the luminaires may differ from reality. Date of last update: 07-05-2025