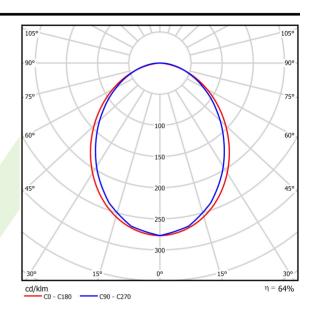

## Light and electrical data

| Light source                              | LED                                       |  |
|-------------------------------------------|-------------------------------------------|--|
| Luminous flux LED [lm]                    | 4442                                      |  |
| LED power [W]                             | 21,8                                      |  |
| Luminaire luminous flux [lm]              | 2842,9                                    |  |
| Power of luminaire [W]                    | 24,8                                      |  |
| Luminaire's light efficiency [lm/W]       | 114,6                                     |  |
| Color of the light [K]                    | 3000                                      |  |
| CRI                                       | >80                                       |  |
| SDCM (LED sources)                        | 3                                         |  |
| Beam angle [°]                            | (C0-C180) / (C90-C270) - 96,4° / 90,2°    |  |
| Photobiological risk class (IEC/EN 62471) | RG0                                       |  |
| Protection against electric shock         | I                                         |  |
| Protection degree                         | IP40                                      |  |
| Voltage                                   | 220240 V, 5060 Hz                         |  |
| Lifetime of LED sources [h]               | 100000                                    |  |
| Lx/By                                     | L80/B10                                   |  |
| Operating temperature range [°C]          | 5 ÷ 35                                    |  |
| Driver                                    | standard on/off (E)                       |  |
| Power factor cos φ                        | >0,95                                     |  |
| Circuit load capacity                     | 25 (B10), 40 (B16), 39 (C10), 62<br>(C16) |  |

# A graph of light