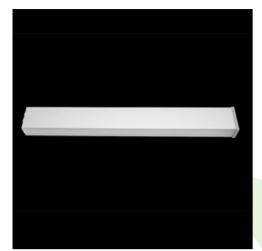

Product: X-LINE SLIM L-DOWN LED 4400 PLX E 21 830 LINE-EP / L-1132MM S-1,5M

Index: 19.4179.2211.21

## **Description**

Luminaire for building long light lines made of aluminum profile. There is only lower half-space light distribution (L-DOWN). Comparing to the traditional X-Line LED, size of the luminaire has been reduced, and all construction has been closed in a narrow 48 mm profile, which gives now a more elegant form of the product. The X-Line Slim uses a PLX or Micro-PRM opal diffuser. All of this allows to manipulate light and create lighting systems, facilitating the creation of comfortable vision in the interiors and their aesthetic appearance. The X-Line Slim luminaire is designed for mounting on suspension. Power supply connection only via EL-marked luminaire.

#### **Product information**

Category Surface mounted luminaires

Family X-LINE SLIM LED LINE

Name X-LINE SLIM L-DOWN LED 4400 PLX E 21 830 LINE-EP / L-1132MM S-1,5M

Index 19.4179.2211.21

| Mechanical data | Assembly         | surface mounted on slings |
|-----------------|------------------|---------------------------|
| A B             | Material         | aluminum                  |
|                 | Color            | RAL 9006 (grey)           |
|                 | Diffuser         | PLX (PMMA opal)           |
|                 | Impact resistant | IK04                      |
|                 | Dimensions [mm]  | 1132 x 48 x 70            |