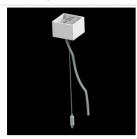

### **Accessories**

Index 6E1-500KWAN1P-3

Name SUSPENSION NEW TYPE-A 24 LENGHT 1,5M WIRE 3X 1-POINT

Index 6E1-9875-3-1,5

Name SUSPENSION NEW TYPE-C LENGHT-1,5 METER WITHOUT WIRE 1-POINT

Index 6E1-500KWAN1P-B

Name SUSPENSION NEW TYPE-B 24 LENGHT 1,5M WITHOUT WIRE 1-POINT

Index 19.3272.1205.00

Name SUSPENSION NEW TYPE-E LENGHT-1,5 METER WITHOUT WIRE 1-POINT

Index 6E1-9875-4-1,5-3X

Name SUSPENSION NEW TYPE-D LENGHT-1,5 METER WIRE 3X 1-POINT