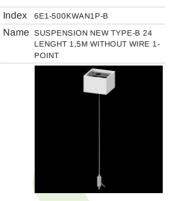

### Name SUSPENSION NEW TYPE-C LENGHT-1,5 METER WITHOUT WIRE 1-POINT

Index 19.3272.1205.00

Name SUSPENSION NEW TYPE-E LENGHT-1,5 METER WITHOUT WIRE 1-POINT

Index 6E1-9875-4-1,5-3X

Name SUSPENSION NEW TYPE-D LENGHT-1,5 METER WIRE 3X 1-POINT