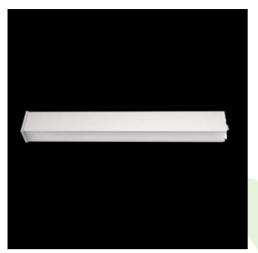

## Product: X-LINE SLIM L-DOWN LED 2200 MICRO-PRM E 21 830 LINE-EL / L-572MM S-1,5M Index: 19.4179.1411.21

## Description

Luminaire for building long light lines made of aluminum profile. There is only lower half-space light distribution (L-DOWN). Comparing to the traditional X-Line LED, size of the luminaire has been reduced, and all construction has been closed in a narrow 48 mm profile, which gives now a more elegant form of the product. The X-Line Slim uses a PLX or Micro-PRM opal diffuser. All of this allows to manipulate light and create lighting systems, facilitating the creation of comfortable vision in the interiors and their aesthetic appearance. The X-Line Slim luminaire is designed for mounting on suspension. Power supply connection only via ELmarked luminaire.

(C16)

| Mechanical data  | H<br>B<br>B | Assembly<br>Material<br>Color<br>Diffuser<br>Impact resistant<br>Dimensions [mm] | surface mounted on slings<br>aluminum<br>RAL 9006 (grey)<br>Micro-PRM (micro-prismatic diffuser PMMA)<br>IK04<br>572 x 48 x 70                                                                                                                                                                                                                                                                                                                                                                                                                                                                                                                                                                                                             |
|------------------|-------------|----------------------------------------------------------------------------------|--------------------------------------------------------------------------------------------------------------------------------------------------------------------------------------------------------------------------------------------------------------------------------------------------------------------------------------------------------------------------------------------------------------------------------------------------------------------------------------------------------------------------------------------------------------------------------------------------------------------------------------------------------------------------------------------------------------------------------------------|
| A graph of light |             |                                                                                  | 105°       105°         90°       90°         75°       90°         60°       200         60°       60°         45°       60°         30°       15°         30°       15°         0°       15°         0°       15°         15°       0°         15°       0°         15°       0°         15°       15°         15°       15°         15°       15°         15°       15°         15°       15°         15°       15°         15°       15°         15°       15°         15°       15°         15°       15°         15°       15°         15°       15°         15°       15°         15°       15°         15°       15°         15°       15°         15°       15°         15°       15°         15°       15°         15°       15° |
|                  |             |                                                                                  |                                                                                                                                                                                                                                                                                                                                                                                                                                                                                                                                                                                                                                                                                                                                            |