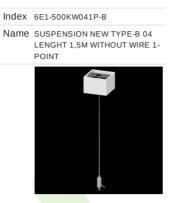

#### Name SUSPENSION NEW TYPE-C LENGHT-1,5 METER WITHOUT WIRE 1-POINT

Index 19.3272.1205.00

Name SUSPENSION NEW TYPE-E LENGHT-1,5 METER WITHOUT WIRE 1-POINT

Index 6E1-9875-4-1,5-5X

Name SUSPENSION NEW TYPE-D LENGHT-1,5 METER WIRE 5X 1-POINT