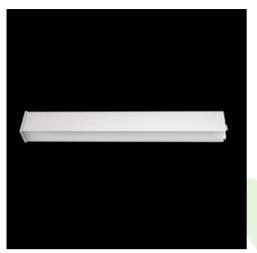

#### Product: X-LINE SLIM L-DOWN LED 2200 PLX EDD 04 840 LINE-1EL / L-572MM S-1,5M Index: 19.4179.1123.04

#### Description

Luminaire for building long light lines made of aluminum profile. There is only lower half-space light distribution (L-DOWN). Comparing to the traditional X-Line LED, size of the luminaire has been reduced, and all construction has been closed in a narrow 48 mm profile, which gives now a more elegant form of the product. The X-Line Slim uses a PLX or Micro-PRM opal diffuser. All of this allows to manipulate light and create lighting systems, facilitating the creation of comfortable vision in the interiors and their aesthetic appearance. The X-Line Slim luminaire is designed for mounting on suspension. Power supply connection only via ELmarked luminaire.

| Mechanical data  | ⊟H<br>B | Assembly<br>Material<br>Color<br>Diffuser<br>Impact resistant<br>Dimensions [mm] | surface mounted on slings<br>aluminum<br>RAL 9005 (black)<br>PLX (PMMA opal)<br>IK04<br>572 x 48 x 70                             |
|------------------|---------|----------------------------------------------------------------------------------|-----------------------------------------------------------------------------------------------------------------------------------|
| A graph of light |         |                                                                                  | 105°<br>90°<br>75°<br>60°<br>45°<br>45°<br>30°<br>15°<br>200<br>45°<br>30°<br>45°<br>45°<br>45°<br>45°<br>45°<br>45°<br>45°<br>45 |
|                  |         |                                                                                  |                                                                                                                                   |