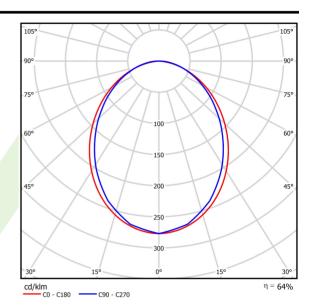

## Light and electrical data

| Light source                              | LED                                    |
|-------------------------------------------|----------------------------------------|
| Luminous flux LED [lm]                    | 13326                                  |
| LED power [W]                             | 65,4                                   |
| Luminaire luminous flux [lm]              | 8528,6                                 |
| Power of luminaire [W]                    | 74,3                                   |
| Luminaire's light efficiency [lm/W]       | 114,8                                  |
| Color of the light [K]                    | 3000                                   |
| CRI                                       | >80                                    |
| SDCM (LED sources)                        | 3                                      |
| Beam angle [°]                            | (C0-C180) / (C90-C270) - 96,4° / 90,2° |
| Photobiological risk class (IEC/EN 62471) | RG0                                    |
| Protection against electric shock         | I                                      |
| Protection degree                         | IP40                                   |
| Voltage                                   | 220240 V, 5060 Hz                      |
| Lifetime of LED sources [h]               | 100000                                 |
| Lx/By                                     | L80/B10                                |
| Operating temperature range [°C]          | 5 ÷ 35                                 |
| Driver                                    | DIM DALI (EDD)                         |
| Power factor cos φ                        | >0,95                                  |
| Circuit load capacity                     | 14 (B10), 23 (B16), 22 (C10), 35 (C16) |

# A graph of light