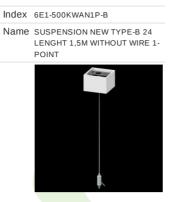

#### Name SUSPENSION NEW TYPE-C LENGHT-1,5 METER WITHOUT WIRE 1-POINT

Index 19.3272.1205.00

Name SUSPENSION NEW TYPE-E LENGHT-1,5 METER WITHOUT WIRE 1-POINT

Index 6E1-9875-4-1,5-5X

Name SUSPENSION NEW TYPE-D LENGHT-1,5 METER WIRE 5X 1-POINT