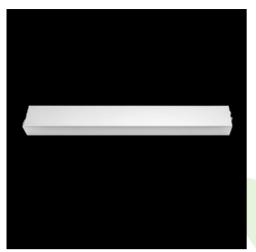

#### Product: X-LINE SLIM L-DOWN LED 8800 MICRO-PRM EDD 21 840 LINE-1S / L-2244MM S-1,5M Index: 19.4179.4623.21

### Description

Luminaire for building long light lines made of aluminum profile. There is only lower half-space light distribution (L-DOWN). Comparing to the traditional X-Line LED, size of the luminaire has been reduced, and all construction has been closed in a narrow 48 mm profile, which gives now a more elegant form of the product. The X-Line Slim uses a PLX or Micro-PRM opal diffuser. All of this allows to manipulate light and create lighting systems, facilitating the creation of comfortable vision in the interiors and their aesthetic appearance. The X-Line Slim luminaire is designed for mounting on suspension. Power supply connection only via ELmarked luminaire.

| Mechanical data  | H<br>B | Assembly<br>Material<br>Color<br>Diffuser<br>Impact resistant<br>Dimensions [mm] | surface mounted on slings<br>aluminum<br>RAL 9006 (grey)<br>Micro-PRM (micro-prismatic diffuser PMMA)<br>IK04<br>2244 x 48 x 70 |
|------------------|--------|----------------------------------------------------------------------------------|---------------------------------------------------------------------------------------------------------------------------------|
| A graph of light |        |                                                                                  | 105°<br>90°<br>75°<br>60°<br>45°<br>45°<br>300<br>45°<br>45°<br>45°<br>45°<br>45°<br>45°<br>45°<br>45°                          |
|                  |        |                                                                                  |                                                                                                                                 |