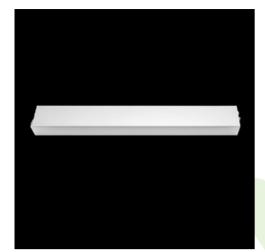

## **Description**

Luminaire for building long light lines made of aluminum profile. There is only lower half-space light distribution (L-DOWN). Comparing to the traditional X-Line LED, size of the luminaire has been reduced, and all construction has been closed in a narrow 48 mm profile, which gives now a more elegant form of the product. The X-Line Slim uses a PLX or Micro-PRM opal diffuser. All of this allows to manipulate light and create lighting systems, facilitating the creation of comfortable vision in the interiors and their aesthetic appearance. The X-Line Slim luminaire is designed for mounting on suspension. Power supply connection only via EL-marked luminaire.

| Mechanical data | Assembly         | surface mounted on slings |
|-----------------|------------------|---------------------------|
| A B             | Material         | aluminum                  |
|                 | Color            | RAL 9006 (grey)           |
|                 | Diffuser         | PLX (PMMA opal)           |
|                 | Impact resistant | IK04                      |
|                 | Dimensions [mm]  | 2244 x 48 x 70            |