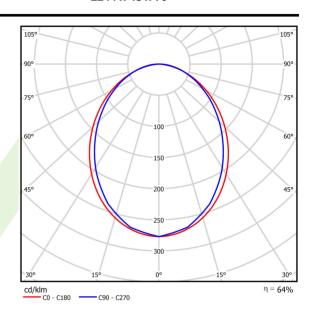

## Light and electrical data

| Light source                              | LED                                       |
|-------------------------------------------|-------------------------------------------|
| Luminous flux LED [lm]                    | 9352                                      |
| LED power [W]                             | 43,6                                      |
| Luminaire luminous flux [lm]              | 5985,3                                    |
| Power of luminaire [W]                    | 49,5                                      |
| Luminaire's light efficiency [lm/W]       | 120,9                                     |
| Color of the light [K]                    | 4000                                      |
| CRI                                       | >80                                       |
| SDCM (LED sources)                        | 3                                         |
| Beam angle [°]                            | (C0-C180) / (C90-C270) - 96,4° / 90,2°    |
| Photobiological risk class (IEC/EN 62471) | RG0                                       |
| Protection against electric shock         | I                                         |
| Protection degree                         | IP40                                      |
| Voltage                                   | 220240 V, 5060 Hz                         |
| Lifetime of LED sources [h]               | 100000                                    |
| Lx/By                                     | L80/B10                                   |
| Operating temperature range [°C]          | 5 ÷ 35                                    |
| Driver                                    | DIM DALI (EDD)                            |
| Power factor cos φ                        | >0,95                                     |
| Circuit load capacity                     | 14 (B10), 23 (B16), 22 (C10), 35<br>(C16) |

# A graph of light