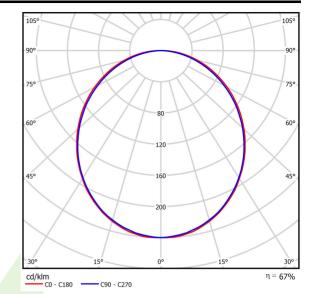

## Light and electrical data

| Light source                        | LED                                    |
|-------------------------------------|----------------------------------------|
| Luminous flux LED [lm]              | 8811                                   |
| LED power [W]                       | 46,8                                   |
| Luminaire luminous flux [lm]        | 5873                                   |
| Power of luminaire [W]              | 49,1                                   |
| Luminaire's light efficiency [lm/W] | 119,6                                  |
| Color of the light [K]              | 3000                                   |
| CRI                                 | >80                                    |
| SDCM (LED sources)                  | 3                                      |
| Beam angle [°]                      | (C0-C180) / (C90-C270) - 109° / 107,2° |
| Protection against electric shock   | I                                      |
| Protection degree                   | IP44                                   |
| Voltage                             | 220240 V, 5060 Hz                      |
| Lifetime of LED sources [h]         | 100000 (1) / 147000 (2)                |
| Lx/By                               | L80/B10 (1) / L70/B50 (2)              |
| Operating temperature range [°C]    | 5 ÷ 30                                 |
| Driver                              | DIM DALI (EDD)                         |
| Power factor cos φ                  | >0,95                                  |
| Circuit load capacity               | 14 (B10), 23 (B16), 22 (C10), 35 (C16) |

# A graph of light