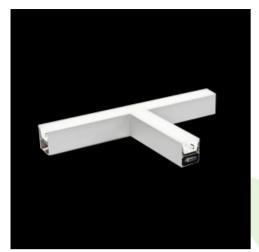

Product: X-LINE LED 3900 PLX E 24 840 LINE-S / CONNECTOR TYPE-TB 600/600/600

Index: 19.4177.1221.24

### **Description**

Light fitting made out of aluminium profile equipped with opal diffuser or MPRM and driver.X-LINE fittings are intended to be mounted on ceiling or pendants. The luminaries are adjusted to be linked together with specially designed links, which provide great freedom in arranging elements of the system as well as great functionality. In the family of X-LINE LED fittings modules of renowned brands are applied.

#### **Product information**

| Category | Surface mounted luminaires                                          |
|----------|---------------------------------------------------------------------|
| Family   | X-LINE LED CONNECTOR T                                              |
| Name     | X-LINE LED 3900 PLX E 24 840 LINE-S / CONNECTOR TYPE-TB 600/600/600 |
| Index    | 19.4177.1221.24                                                     |

#### Mechanical data

| Assembly         | directly mounted to ceiling construction or<br>surface mounted on slings |
|------------------|--------------------------------------------------------------------------|
| Material         | aluminum                                                                 |
| Color            | anodised aluminum                                                        |
| Diffuser         | PLX (PMMA opal)                                                          |
| Impact resistant | IK04                                                                     |
| Dimensions [mm]  | 1126 x 593 x 71                                                          |