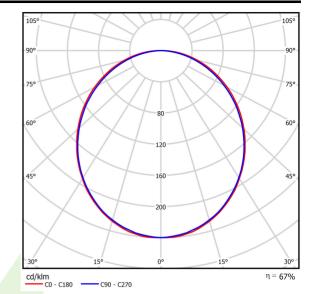

## Light and electrical data

| LED                                    |
|----------------------------------------|
| 3926                                   |
| 20                                     |
| 2617                                   |
| 21,7                                   |
| 120,6                                  |
| 4000                                   |
| >80                                    |
| 3                                      |
| (C0-C180) / (C90-C270) - 109° / 107,2° |
| I                                      |
| IP44                                   |
| 220240 V, 5060 Hz                      |
| 100000 (1) / 147000 (2)                |
| L80/B10 (1) / L70/B50 (2)              |
| 5 ÷ 30                                 |
| standard on/off (E)                    |
| >0.0E                                  |
| >0,95                                  |
|                                        |

# A graph of light