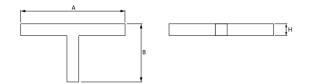

#### Mechanical data

| Assembly         | directly mounted to ceiling construction or<br>surface mounted on slings |
|------------------|--------------------------------------------------------------------------|
| Material         | aluminum                                                                 |
| Color            | anodised aluminum                                                        |
| Diffuser         | PLX (PMMA opal)                                                          |
| Impact resistant | IK04                                                                     |
| Dimensions [mm]  | 1126 x 593 x 71                                                          |