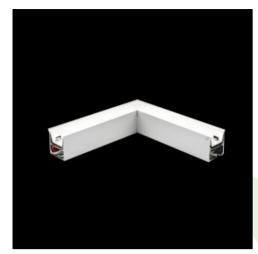

## **Description**

Light fitting made out of aluminium profile equipped with opal diffuser or MPRM and driver.X-LINE fittings are intended to be mounted on ceiling or pendants. The luminaries are adjusted to be linked together with specially designed links, which provide great freedom in arranging elements of the system as well as great functionality. In the family of X-LINE LED fittings modules of renowned brands are applied.

### Mechanical data

| Assembly         | directly mounted to ceiling construction or<br>surface mounted on slings |
|------------------|--------------------------------------------------------------------------|
| Material         | aluminum                                                                 |
| Color            | anodised aluminum                                                        |
| Diffuser         | PLX (PMMA opal)                                                          |
| Impact resistant | IK04                                                                     |
| Dimensions [mm]  | 593 x 593 x 71                                                           |