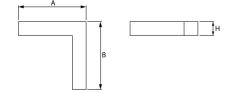

| Light source                        | LED                                     |
|-------------------------------------|-----------------------------------------|
| Luminous flux LED [lm]              | 2617                                    |
| LED power [W]                       | 13,3                                    |
| Luminaire luminous flux [lm]        | 1744                                    |
| Power of luminaire [W]              | 14,4                                    |
| Luminaire's light efficiency [lm/W] | 121,1                                   |
| Color of the light [K]              | 4000                                    |
| CRI                                 | >80                                     |
| SDCM (LED sources)                  | 3                                       |
| Beam angle [°]                      | (C0-C180) / (C90-C270) - 109° / 107,2°  |
| Protection against electric shock   | I                                       |
| Protection degree                   | IP44                                    |
| Voltage                             | 220240 V, 5060 Hz                       |
| Lifetime of LED sources [h]         | 100000 (1) / 147000 (2)                 |
| Lx/By                               | L80/B10 (1) / L70/B50 (2)               |
| Operating temperature range [°C]    | 5 ÷ 30                                  |
| Driver                              | standard on/off (E)                     |
| Power factor cos φ                  | >0,95                                   |
| Circuit load capacity               | 46 (B10), 74 (B16), 72 (C10), 115 (C16) |