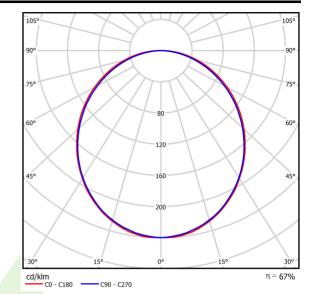

## Light and electrical data

| Light source                        | LED                                    |
|-------------------------------------|----------------------------------------|
| Luminous flux LED [lm]              | 2525                                   |
| LED power [W]                       | 13,3                                   |
| Luminaire luminous flux [lm]        | 1683                                   |
| Power of luminaire [W]              | 14,4                                   |
| Luminaire's light efficiency [lm/W] | 116,9                                  |
| Color of the light [K]              | 3000                                   |
| CRI                                 | >80                                    |
| SDCM (LED sources)                  | 3                                      |
| Beam angle [°]                      | (C0-C180) / (C90-C270) - 109° / 107,2° |
| Protection against electric shock   | I                                      |
| Protection degree                   | IP44                                   |
| Voltage                             | 220240 V, 5060 Hz                      |
| Lifetime of LED sources [h]         | 100000 (1) / 147000 (2)                |
| Lx/By                               | L80/B10 (1) / L70/B50 (2)              |
| Operating temperature range [°C]    | 5 ÷ 30                                 |
| Driver                              | DIM DALI (EDD)                         |
| Power factor $\cos\phi$             | >0,95                                  |
| Circuit load capacity               | 14 (B10), 24 (B16), 22 (C10), 36 (C16) |