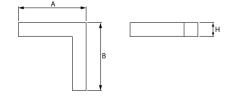

#### Mechanical data

| Assembly         | directly mounted to ceiling construction or<br>surface mounted on slings |
|------------------|--------------------------------------------------------------------------|
| Material         | aluminum                                                                 |
| Color            | anodised aluminum                                                        |
| Diffuser         | PLX (PMMA opal)                                                          |
| Impact resistant | IK04                                                                     |
| Weight [kg]      | 3,04                                                                     |
| Dimensions [mm]  | 593 x 593 x 71                                                           |