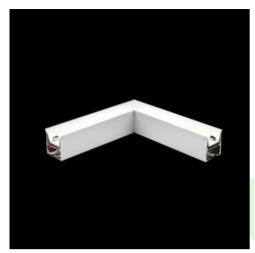

Product: X-LINE LED 2600 PLX EDD 24 830 LINE-1S / CONNECTOR TYPE-LA 600/600

Index: 19.4176.3513.24

## **Description**

Light fitting made out of aluminium profile equipped with opal diffuser or MPRM and driver.X-LINE fittings are intended to be mounted on ceiling or pendants. The luminaries are adjusted to be linked together with specially designed links, which provide great freedom in arranging elements of the system as well as great functionality. In the family of X-LINE LED fittings modules of renowned brands are applied.

#### Mechanical data

| Assembly         | directly mounted to ceiling construction or<br>surface mounted on slings |
|------------------|--------------------------------------------------------------------------|
| Material         | aluminum                                                                 |
| Color            | anodised aluminum                                                        |
| Diffuser         | PLX (PMMA opal)                                                          |
| Impact resistant | IK04                                                                     |
| Weight [kg]      | 3,04                                                                     |
| Dimensions [mm]  | 593 x 593 x 71                                                           |