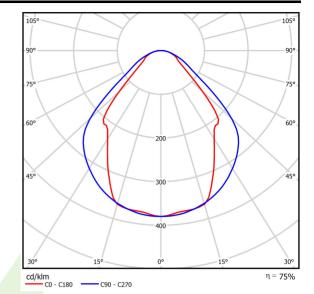

## Light and electrical data

| Light source                        | LED                                     |
|-------------------------------------|-----------------------------------------|
| Luminous flux LED [lm]              | 1964                                    |
| LED power [W]                       | 10,3                                    |
| Luminaire luminous flux [lm]        | 1479                                    |
| Power of luminaire [W]              | 11,1                                    |
| Luminaire's light efficiency [lm/W] | 133,2                                   |
| Color of the light [K]              | 4000                                    |
| CRI                                 | >80                                     |
| SDCM (LED sources)                  | 3                                       |
| Beam angle [°]                      | (C0-C180) / (C90-C270) - 82,8° / 97,2°  |
| Protection against electric shock   | 1                                       |
| Protection degree                   | IP44                                    |
| Voltage                             | 220240 V, 5060 Hz                       |
| Lifetime of LED sources [h]         | 100000 (1) / 147000 (2)                 |
| Lx/By                               | L80/B10 (1) / L70/B50 (2)               |
| Operating temperature range [°C]    | 5 ÷ 30                                  |
| Driver                              | standard on/off (E)                     |
| Power factor $\cos\phi$             | >0,95                                   |
| Circuit load capacity               | 46 (B10), 74 (B16), 72 (C10), 115 (C16) |

# A graph of light