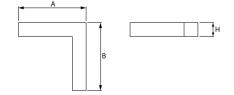

### Mechanical data

| Assembly         | directly mounted to ceiling construction or<br>surface mounted on slings |
|------------------|--------------------------------------------------------------------------|
| Material         | aluminum                                                                 |
| Color            | anodised aluminum                                                        |
| Diffuser         | Micro-PRM (micro-prismatic diffuser PMMA)                                |
| Impact resistant | IK04                                                                     |
| Dimensions [mm]  | 593 x 313 x 71                                                           |