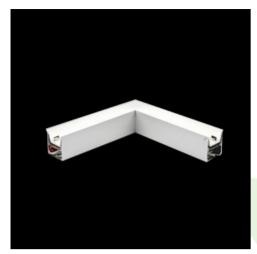

Product: X-LINE LED 1950 MICRO-PRM E 24 840 LINE-S / CONNECTOR TYPE-LF 600/300

Index: 19.4176.2421.24

## **Description**

Light fitting made out of aluminium profile equipped with opal diffuser or MPRM and driver.X-LINE fittings are intended to be mounted on ceiling or pendants. The luminaries are adjusted to be linked together with specially designed links, which provide great freedom in arranging elements of the system as well as great functionality. In the family of X-LINE LED fittings modules of renowned brands are applied.

### Mechanical data

| Assembly         | directly mounted to ceiling construction or<br>surface mounted on slings |
|------------------|--------------------------------------------------------------------------|
| Material         | aluminum                                                                 |
| Color            | anodised aluminum                                                        |
| Diffuser         | Micro-PRM (micro-prismatic diffuser PMMA)                                |
| Impact resistant | IK04                                                                     |
| Dimensions [mm]  | 593 x 313 x 71                                                           |