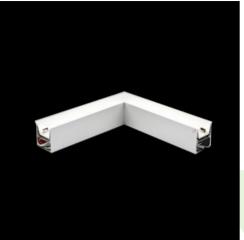

## Description

Light fitting made out of aluminium profile equipped with opal diffuser or MPRM and driver.X-LINE fittings are intended to be mounted on ceiling or pendants. The luminaries are adjusted to be linked together with specially designed links, which provide great freedom in arranging elements of the system as well as great functionality. In the family of X-LINE LED fittings modules of renowned brands are applied.

## Accessories

Index 0E1XLL-SLED
Name X-LINE Clamp for line luminaires

Index 19.3272.1205.00

Name SUSPENSION NEW TYPE-E LENGHT-1,5 METER WITHOUT WIRE 1-POINT

Index 6E1-9875-4-1,5-5X

Name SUSPENSION NEW TYPE-D LENGHT-1,5 METER WIRE 5X 1-POINT