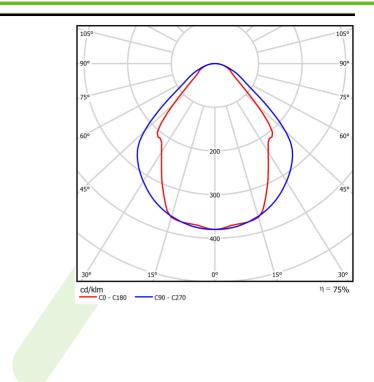

## A graph of light

| Product information       | Category Surface mounted luminaires                                           |
|---------------------------|-------------------------------------------------------------------------------|
|                           | Family X-LINE LED CONNECTOR L                                                 |
|                           | Name X-LINE LED 1950 MICRO-PRM EDD 24 840 LINE-1S / CONNEC<br>TYPE-LE 600/300 |
|                           | Index 19.4176.2323.24                                                         |
|                           | LED E LED LED LA IK I                                                         |
| Light and electrical data | Light source LED                                                              |
|                           | Luminous flux LED [lm] 1964                                                   |
|                           | LED power [W] <b>10,3</b>                                                     |
|                           | Luminaire luminous flux [lm] 1479                                             |
|                           | Power of luminaire [W] 11,1                                                   |
|                           | Luminaire's light efficiency [lm/W] 133,2                                     |
|                           | Color of the light [K] 4000                                                   |
|                           | CRI >80                                                                       |
|                           | SDCM (LED sources) 3                                                          |
|                           | Beam angle [°] (C0-C180) / (C90-C270) - 82,8° / 97,2                          |
|                           | Protection against electric shock                                             |
|                           | Protection degree IP44                                                        |
|                           | Voltage 220240 V, 5060 Hz                                                     |
|                           | Lifetime of LED sources [h] <b>100000 (1) / 147000 (2)</b>                    |
|                           | Lx/By L80/B10 (1) / L70/B50 (2)                                               |
|                           | Operating temperature range [°C] 5 ÷ 30                                       |
|                           | Driver DIM DALI (EDD)                                                         |
|                           | Power factor $\cos \phi$ >0,95                                                |
|                           | Circuit load capacity 14 (B10), 24 (B16), 22 (C10), 36 (C10)                  |
|                           | Assembly directly mounted to ceiling construction o surface mounted on slings |
|                           | Material aluminum                                                             |
|                           | Color anodised aluminum                                                       |
|                           | Diffuser Micro-PRM (micro-prismatic diffuser PMMA                             |
|                           | Impact resistant IK04                                                         |
|                           |                                                                               |