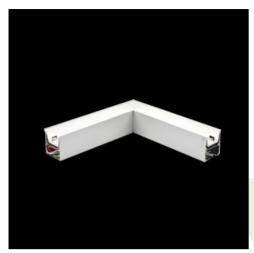

### **Description**

Light fitting made out of aluminium profile equipped with opal diffuser or MPRM and driver.X-LINE fittings are intended to be mounted on ceiling or pendants. The luminaries are adjusted to be linked together with specially designed links, which provide great freedom in arranging elements of the system as well as great functionality. In the family of X-LINE LED fittings modules of renowned brands are applied.

#### Mechanical data

| Assembly         | directly mounted to ceiling construction or<br>surface mounted on slings |
|------------------|--------------------------------------------------------------------------|
| Material         | aluminum                                                                 |
| Color            | anodised aluminum                                                        |
| Diffuser         | Micro-PRM (micro-prismatic diffuser PMMA)                                |
| Impact resistant | IK04                                                                     |
| Dimensions [mm]  | 593 x 313 x 71                                                           |