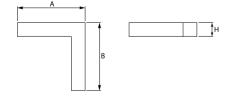

#### Mechanical data

| Assembly         | directly mounted to ceiling construction or<br>surface mounted on slings |
|------------------|--------------------------------------------------------------------------|
| Material         | aluminum                                                                 |
| Color            | anodised aluminum                                                        |
| Diffuser         | Micro-PRM (micro-prismatic diffuser PMMA)                                |
| Impact resistant | IK04                                                                     |
| Dimensions [mm]  | 593 x 313 x 71                                                           |