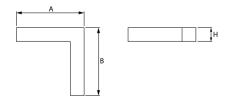

#### Mechanical data

| Assembly         | directly mounted to ceiling construction or<br>surface mounted on slings |
|------------------|--------------------------------------------------------------------------|
| Material         | aluminum                                                                 |
| Color            | anodised aluminum                                                        |
| Diffuser         | Micro-PRM (micro-prismatic diffuser PMMA)                                |
| Impact resistant | IK04                                                                     |
| Dimensions [mm]  | 593 x 313 x 71                                                           |