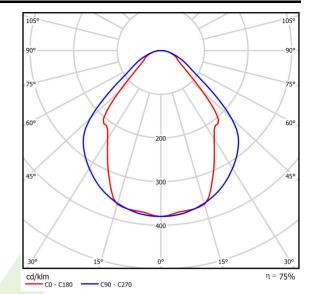

## Light and electrical data

| Light source                        | LED                                    |
|-------------------------------------|----------------------------------------|
| Luminous flux LED [lm]              | 1895                                   |
| LED power [W]                       | 10,3                                   |
| Luminaire luminous flux [lm]        | 1427                                   |
| Power of luminaire [W]              | 11,1                                   |
| Luminaire's light efficiency [lm/W] | 128,6                                  |
| Color of the light [K]              | 3000                                   |
| CRI                                 | >80                                    |
| SDCM (LED sources)                  | 3                                      |
| Beam angle [°]                      | (C0-C180) / (C90-C270) - 82,8° / 97,2° |
| Protection against electric shock   | I                                      |
| Protection degree                   | IP44                                   |
| Voltage                             | 220240 V, 5060 Hz                      |
| Lifetime of LED sources [h]         | 100000 (1) / 147000 (2)                |
| Lx/By                               | L80/B10 (1) / L70/B50 (2)              |
| Operating temperature range [°C]    | 5 ÷ 30                                 |
| Driver                              | DIM DALI (EDD)                         |
| Power factor $\cos \phi$            | >0,95                                  |
| Circuit load capacity               | 14 (B10), 24 (B16), 22 (C10), 36 (C16) |

# A graph of light