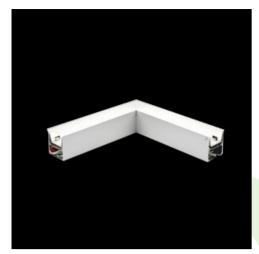

### **Description**

Light fitting made out of aluminium profile equipped with opal diffuser or MPRM and driver.X-LINE fittings are intended to be mounted on ceiling or pendants. The luminaries are adjusted to be linked together with specially designed links, which provide great freedom in arranging elements of the system as well as great functionality. In the family of X-LINE LED fittings modules of renowned brands are applied.

#### Mechanical data

| Assembly         | directly mounted to ceiling construction or<br>surface mounted on slings |
|------------------|--------------------------------------------------------------------------|
| Material         | aluminum                                                                 |
| Color            | anodised aluminum                                                        |
| Diffuser         | Micro-PRM (micro-prismatic diffuser PMMA)                                |
| Impact resistant | IK04                                                                     |
| Dimensions [mm]  | 593 x 313 x 71                                                           |