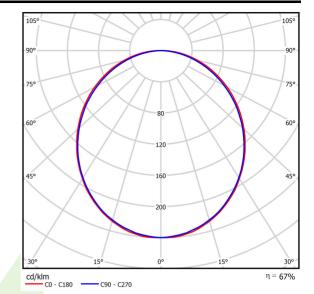

## Light and electrical data

| Light source                        | LED                                    |
|-------------------------------------|----------------------------------------|
| Luminous flux LED [lm]              | 1895                                   |
| LED power [W]                       | 10,3                                   |
| Luminaire luminous flux [lm]        | 1263                                   |
| Power of luminaire [W]              | 11,1                                   |
| Luminaire's light efficiency [lm/W] | 113,8                                  |
| Color of the light [K]              | 3000                                   |
| CRI                                 | >80                                    |
| SDCM (LED sources)                  | 3                                      |
| Beam angle [°]                      | (C0-C180) / (C90-C270) - 109° / 107,2° |
| Protection against electric shock   | 1                                      |
| Protection degree                   | IP44                                   |
| Voltage                             | 220240 V, 5060 Hz                      |
| Lifetime of LED sources [h]         | 100000 (1) / 147000 (2)                |
| Lx/By                               | L80/B10 (1) / L70/B50 (2)              |
| Operating temperature range [°C]    | 5 ÷ 30                                 |
| Driver                              | DIM DALI (EDD)                         |
| Power factor cos φ                  | >0,95                                  |
| Circuit load capacity               | 14 (B10), 24 (B16), 22 (C10), 36 (C16) |

# A graph of light