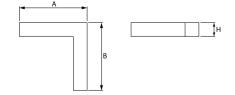

### Mechanical data

| Assembly         | directly mounted to ceiling construction or<br>surface mounted on slings |
|------------------|--------------------------------------------------------------------------|
| Material         | aluminum                                                                 |
| Color            | anodised aluminum                                                        |
| Diffuser         | PLX (PMMA opal)                                                          |
| Impact resistant | IK04                                                                     |
| Dimensions [mm]  | 593 x 313 x 71                                                           |