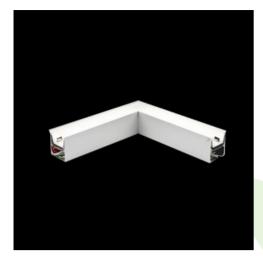

Product: X-LINE LED 1950 PLX EDD 24 830 LINE-1S / CONNECTOR TYPE-LF 600/300

Index: 19.4176.1413.24

## **Description**

Light fitting made out of aluminium profile equipped with opal diffuser or MPRM and driver.X-LINE fittings are intended to be mounted on ceiling or pendants. The luminaries are adjusted to be linked together with specially designed links, which provide great freedom in arranging elements of the system as well as great functionality. In the family of X-LINE LED fittings modules of renowned brands are applied.

### Mechanical data

| Assembly         | directly mounted to ceiling construction or<br>surface mounted on slings |
|------------------|--------------------------------------------------------------------------|
| Material         | aluminum                                                                 |
| Color            | anodised aluminum                                                        |
| Diffuser         | PLX (PMMA opal)                                                          |
| Impact resistant | IK04                                                                     |
| Dimensions [mm]  | 593 x 313 x 71                                                           |