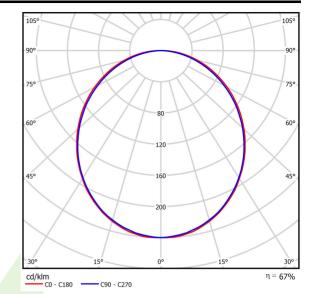

| Light source                        | LED                                    |
|-------------------------------------|----------------------------------------|
| Luminous flux LED [lm]              | 1964                                   |
| LED power [W]                       | 10,3                                   |
| Luminaire luminous flux [lm]        | 1309                                   |
| Power of luminaire [W]              | 11,1                                   |
| Luminaire's light efficiency [lm/W] | 117,9                                  |
| Color of the light [K]              | 4000                                   |
| CRI                                 | >80                                    |
| SDCM (LED sources)                  | 3                                      |
| Beam angle [°]                      | (C0-C180) / (C90-C270) - 109° / 107,2° |
| Protection against electric shock   | I                                      |
| Protection degree                   | IP44                                   |
| Voltage                             | 220240 V, 5060 Hz                      |
| Lifetime of LED sources [h]         | 100000 (1) / 147000 (2)                |
| Lx/By                               | L80/B10 (1) / L70/B50 (2)              |
| Operating temperature range [°C]    | 5 ÷ 30                                 |
| Driver                              | DIM DALI (EDD)                         |
| Power factor cos φ                  | >0,95                                  |
| Circuit load capacity               | 14 (B10), 24 (B16), 22 (C10), 36 (C16) |

# A graph of light