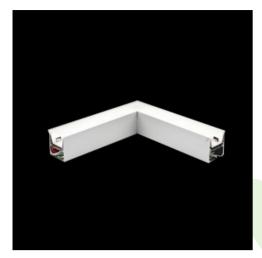

Product: X-LINE LED 1950 PLX EDD 24 840 LINE-1S / CONNECTOR TYPE-LE 600/300

Index: 19.4176.1323.24

## **Description**

Light fitting made out of aluminium profile equipped with opal diffuser or MPRM and driver.X-LINE fittings are intended to be mounted on ceiling or pendants. The luminaries are adjusted to be linked together with specially designed links, which provide great freedom in arranging elements of the system as well as great functionality. In the family of X-LINE LED fittings modules of renowned brands are applied.

### Mechanical data

| Assembly         | directly mounted to ceiling construction or<br>surface mounted on slings |
|------------------|--------------------------------------------------------------------------|
| Material         | aluminum                                                                 |
| Color            | anodised aluminum                                                        |
| Diffuser         | PLX (PMMA opal)                                                          |
| Impact resistant | IK04                                                                     |
| Dimensions [mm]  | 593 x 313 x 71                                                           |