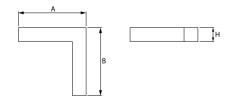

#### Mechanical data

| Assembly         | directly mounted to ceiling construction or<br>surface mounted on slings |
|------------------|--------------------------------------------------------------------------|
| Material         | aluminum                                                                 |
| Color            | anodised aluminum                                                        |
| Diffuser         | PLX (PMMA opal)                                                          |
| Impact resistant | IK04                                                                     |
| Dimensions [mm]  | 593 x 313 x 71                                                           |