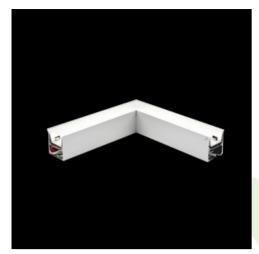

Product: X-LINE LED 1950 PLX EDD 24 830 LINE-1S / CONNECTOR TYPE-LE 600/300

Index: 19.4176.1313.24

#### Mechanical data

| Assembly         | directly mounted to ceiling construction or<br>surface mounted on slings |
|------------------|--------------------------------------------------------------------------|
| Material         | aluminum                                                                 |
| Color            | anodised aluminum                                                        |
| Diffuser         | PLX (PMMA opal)                                                          |
| Impact resistant | IK04                                                                     |
| Dimensions [mm]  | 593 x 313 x 71                                                           |