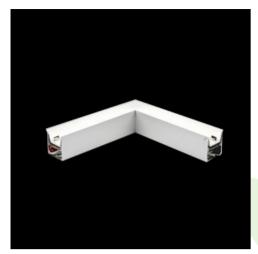

Product: X-LINE LED 1950 PLX EDD 24 840 LINE-1S / CONNECTOR TYPE-LD 600/300

Index: 19.4176.1223.24

### Mechanical data

| Assembly         | directly mounted to ceiling construction or<br>surface mounted on slings |
|------------------|--------------------------------------------------------------------------|
| Material         | aluminum                                                                 |
| Color            | anodised aluminum                                                        |
| Diffuser         | PLX (PMMA opal)                                                          |
| Impact resistant | IK04                                                                     |
| Dimensions [mm]  | 593 x 313 x 71                                                           |