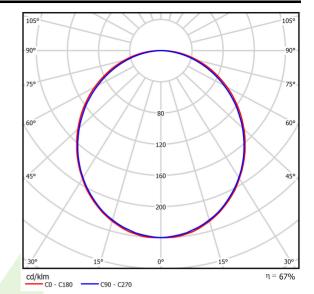

## Light and electrical data

| Light source                        | LED                                    |
|-------------------------------------|----------------------------------------|
| Luminous flux LED [lm]              | 1964                                   |
| LED power [W]                       | 10,3                                   |
| Luminaire luminous flux [lm]        | 1309                                   |
| Power of luminaire [W]              | 11,1                                   |
| Luminaire's light efficiency [lm/W] | 117,9                                  |
| Color of the light [K]              | 4000                                   |
| CRI                                 | >80                                    |
| SDCM (LED sources)                  | 3                                      |
| Beam angle [°]                      | (C0-C180) / (C90-C270) - 109° / 107,2° |
| Protection against electric shock   | I                                      |
| Protection degree                   | IP44                                   |
| Voltage                             | 220240 V, 5060 Hz                      |
| Lifetime of LED sources [h]         | 100000 (1) / 147000 (2)                |
| Lx/By                               | L80/B10 (1) / L70/B50 (2)              |
| Operating temperature range [°C]    | 5 ÷ 30                                 |
| Driver                              | DIM DALI (EDD)                         |
| Power factor cos φ                  | >0,95                                  |
| Circuit load capacity               | 14 (B10), 24 (B16), 22 (C10), 36 (C16) |

# A graph of light