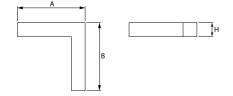

### Mechanical data

| Assembly         | directly mounted to ceiling construction or<br>surface mounted on slings |
|------------------|--------------------------------------------------------------------------|
| Material         | aluminum                                                                 |
| Color            | anodised aluminum                                                        |
| Diffuser         | PLX (PMMA opal)                                                          |
| Impact resistant | IK04                                                                     |
| Dimensions [mm]  | 593 x 313 x 71                                                           |