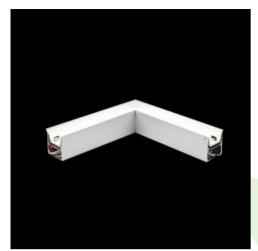

## **Description**

Light fitting made out of aluminium profile equipped with opal diffuser or MPRM and driver.X-LINE fittings are intended to be mounted on ceiling or pendants. The luminaries are adjusted to be linked together with specially designed links, which provide great freedom in arranging elements of the system as well as great functionality. In the family of X-LINE LED fittings modules of renowned brands are applied.

### Mechanical data

| Assembly         | directly mounted to ceiling construction or<br>surface mounted on slings |
|------------------|--------------------------------------------------------------------------|
| Material         | aluminum                                                                 |
| Color            | anodised aluminum                                                        |
| Diffuser         | PLX (PMMA opal)                                                          |
| Impact resistant | IK04                                                                     |
| Dimensions [mm]  | 593 x 313 x 71                                                           |